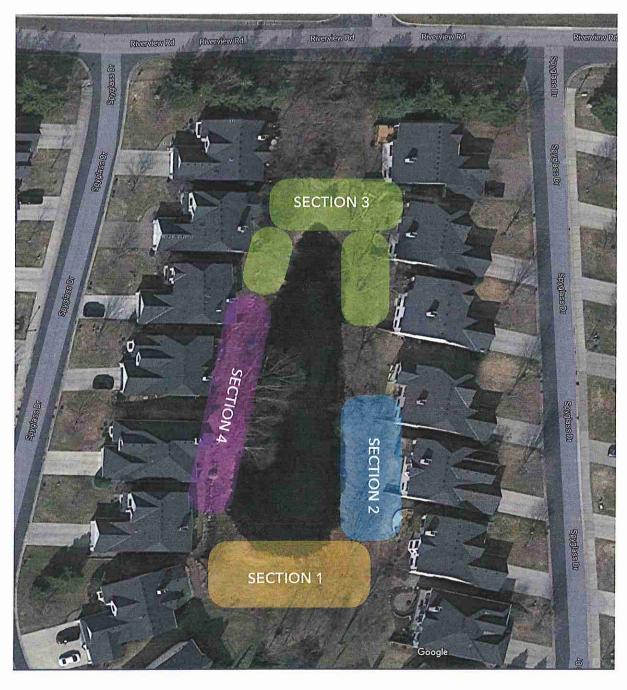

This year the project is larger than previous years (it is Section 1 on the map). This area receives the most sun of any of the areas and is the largest area of all the project phases. The Homeowners Association would like to get started as soon as conditions allow. Volunteer labor will be used as the match for the grant program.

### Pond Area Improvement Project Work Plan with Timeline

Because this is such a large area, the volunteer committee of seven households that back up to the extended retention pond took the suggestion of consultant Heather Holm and divided the area into four workable sections. We completed work on section four (4) in 2016, section two (2) in 2017, section three (3) in 2018, and will be working on the final section one (1) in 2019. Attached are the suggestions to the committee made by Heather Holm.

Section one (1) is 1000 feet long and an average of 40 feet wide, resulting in an area of 40,000 square feet. We will identify and mark plants worth saving and will be clearing Buckthorn, Garlic Mustard, Canadian Goldenrod, Burning Nettle, Creeping Charlie, and other undesirable invasive species or non-natives in late March through mid-May. As we clear areas we will be laying painter's paper as a barrier and mulching the area with chopped maple leaves collected from the front lawns last fall. July we plan to add plant material suggested by Heather Holm. August will be maintaining watering for new plantings and maintenance of section four (4) planted in 2016, section two (2) planted in 2017, and section three (3) planted in 2018. We plan to finish this section by late July 2019.