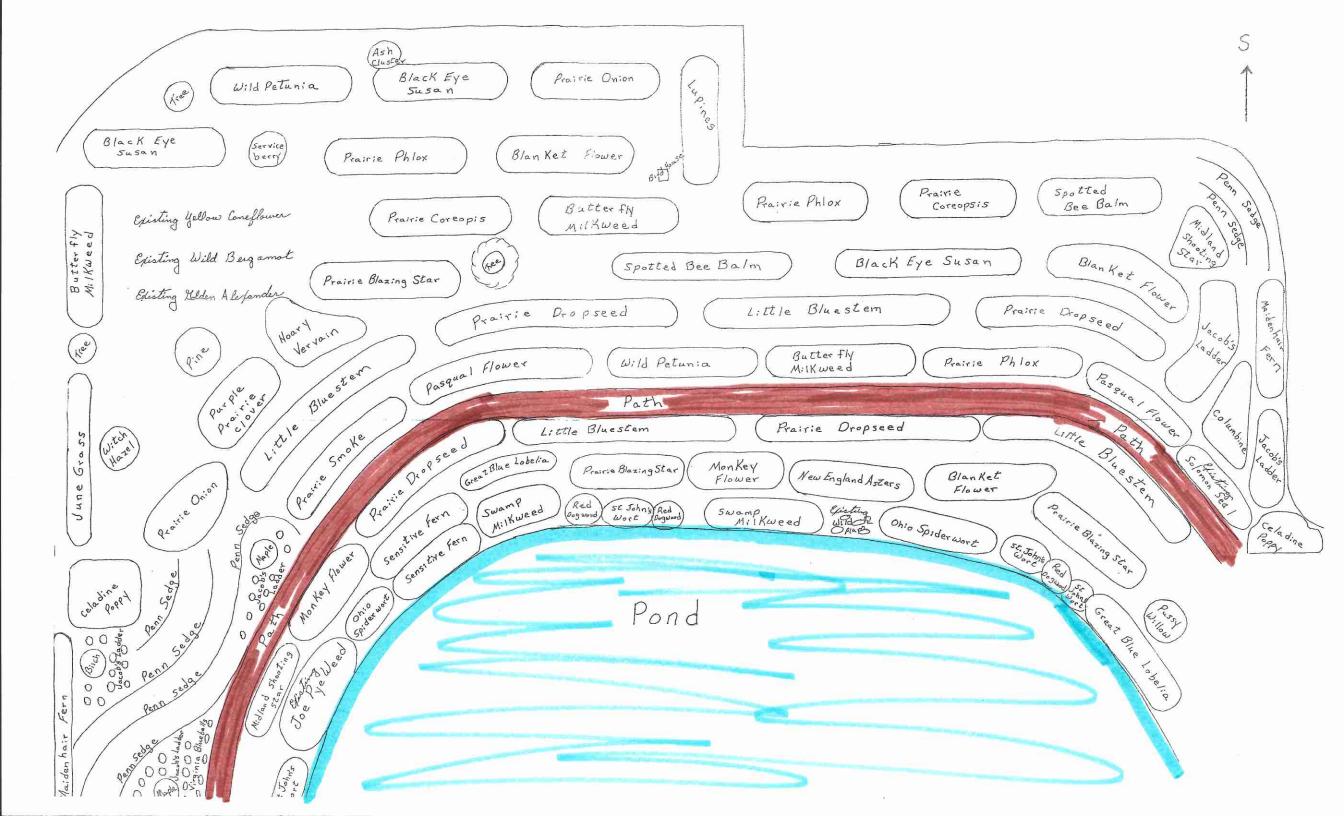

### Pond Area Improvement Project Work Plan with Timeline

Because this is such a large area, the volunteer committee of seven households that back up to the extended retention pond took the suggestion of consultant Heather Holm and divided the area into four workable sections. We completed work on section four (4) in 2016, section two (2) in 2017, section three (3) in 2018, and will be working on the final section one (1) in 2019. Attached are the suggestions to the committee made by Heather Holm.

Section one (1) is 1000 feet long and an average of 40 feet wide, resulting in an area of 40,000 square feet. We will identify and mark plants worth saving and will be clearing Buckthorn, Garlic Mustard, Canadian Goldenrod, Burning Nettle, Creeping Charlie, and other undesirable invasive species or non-natives in late March through mid-May. As we clear areas we will be laying painter's paper as a barrier and mulching the area with chopped maple leaves collected from the front lawns last fall. July we plan to add plant material suggested by Heather Holm. August will be maintaining watering for new plantings and maintenance of section four (4) planted in 2016, section two (2) planted in 2017, and section three (3) planted in 2018. We plan to finish this section by late July 2019.

# Chimney Pines Homeowner Association Pond Area Improvement Project Plant List ZONE 1 – 2019

Labor

| Plant Name                                                                                                                                                                                                                                                                                                                                                                                                                                                     | 18 Count<br>Flat                                               | Price                                                                                                                                                                                                                                                                                                                                                                                                                                                                                                                                                                                                                                                                                                                                                                                                                                                                                                                                                                                                                                                                                                                                                                                                                                                                                                                                                                                                                                                                                                                                                                                                                                                                                                                                                                                                                                                                                                                                                                                                                                                                                                                                                                                                                                                                                                                                                                                                                                                                                                                                                                                                                                                                                                                                                                                                                                                                                                                                                                                                                                                                                                                                                                                                                                                                                                                                       |
|----------------------------------------------------------------------------------------------------------------------------------------------------------------------------------------------------------------------------------------------------------------------------------------------------------------------------------------------------------------------------------------------------------------------------------------------------------------|----------------------------------------------------------------|---------------------------------------------------------------------------------------------------------------------------------------------------------------------------------------------------------------------------------------------------------------------------------------------------------------------------------------------------------------------------------------------------------------------------------------------------------------------------------------------------------------------------------------------------------------------------------------------------------------------------------------------------------------------------------------------------------------------------------------------------------------------------------------------------------------------------------------------------------------------------------------------------------------------------------------------------------------------------------------------------------------------------------------------------------------------------------------------------------------------------------------------------------------------------------------------------------------------------------------------------------------------------------------------------------------------------------------------------------------------------------------------------------------------------------------------------------------------------------------------------------------------------------------------------------------------------------------------------------------------------------------------------------------------------------------------------------------------------------------------------------------------------------------------------------------------------------------------------------------------------------------------------------------------------------------------------------------------------------------------------------------------------------------------------------------------------------------------------------------------------------------------------------------------------------------------------------------------------------------------------------------------------------------------------------------------------------------------------------------------------------------------------------------------------------------------------------------------------------------------------------------------------------------------------------------------------------------------------------------------------------------------------------------------------------------------------------------------------------------------------------------------------------------------------------------------------------------------------------------------------------------------------------------------------------------------------------------------------------------------------------------------------------------------------------------------------------------------------------------------------------------------------------------------------------------------------------------------------------------------------------------------------------------------------------------------------------------------|
| Great Blue Lobelia Monkey Flower Ohio Spiderwort Swamp Milkweed St. John's Wort New England Aster Sensitive Fern Prairie Blazing Star Maidenhair Fern Jacob's Ladder Columbine Virginia Bluebells Celadine Poppy Butterfly Milkweed Prairie Phlox Black Eye Susan Spotted Bee Balm Lupines Wild Petunias Prairie Onion Prairie Coreopsis Blanket Flower Pasqual Flower Prasqual Flower Prairie Smoke Hoary Vervain Purple Prairie Clover Midland Shooting Star |                                                                | \$57.90<br>\$57.90<br>\$57.90<br>\$57.90<br>\$86.85<br>\$29.95<br>\$28.95<br>\$38.95<br>\$86.85<br>\$116.85<br>\$144.75<br>\$28.95<br>\$86.85<br>\$115.80<br>\$86.85<br>\$57.90<br>\$28.95<br>\$57.90<br>\$57.90<br>\$57.90<br>\$28.95<br>\$28.95<br>\$28.95<br>\$57.90<br>\$57.90<br>\$57.90<br>\$57.90<br>\$57.90<br>\$57.90<br>\$57.90<br>\$57.90<br>\$57.90<br>\$57.90<br>\$57.90<br>\$57.90<br>\$57.90<br>\$57.90<br>\$57.90<br>\$57.90<br>\$57.90<br>\$57.90<br>\$57.90<br>\$57.90<br>\$57.90<br>\$57.90<br>\$57.90<br>\$57.90<br>\$57.90<br>\$57.90<br>\$57.90<br>\$57.90<br>\$57.90<br>\$57.90<br>\$57.90<br>\$57.90<br>\$57.90<br>\$57.90<br>\$57.90<br>\$57.90<br>\$57.90<br>\$57.90<br>\$57.90<br>\$57.90<br>\$57.90<br>\$57.90<br>\$57.90<br>\$57.90<br>\$57.90<br>\$57.90<br>\$57.90<br>\$57.90<br>\$57.90<br>\$57.90<br>\$57.90<br>\$57.90<br>\$57.90<br>\$57.90<br>\$57.90<br>\$57.90<br>\$57.90<br>\$57.90<br>\$57.90<br>\$57.90<br>\$57.90<br>\$57.90<br>\$57.90<br>\$57.90<br>\$57.90<br>\$57.90<br>\$57.90<br>\$57.90<br>\$57.90<br>\$57.90<br>\$57.90<br>\$57.90<br>\$57.90<br>\$57.90<br>\$57.90<br>\$57.90<br>\$57.90<br>\$57.90<br>\$57.90<br>\$57.90<br>\$57.90<br>\$57.90<br>\$57.90<br>\$57.90<br>\$57.90<br>\$57.90<br>\$57.90<br>\$57.90<br>\$57.90<br>\$57.90<br>\$57.90<br>\$57.90<br>\$57.90<br>\$57.90<br>\$57.90<br>\$57.90<br>\$57.90<br>\$57.90<br>\$57.90<br>\$57.90<br>\$57.90<br>\$57.90<br>\$57.90<br>\$57.90<br>\$57.90<br>\$57.90<br>\$57.90<br>\$57.90<br>\$57.90<br>\$57.90<br>\$57.90<br>\$57.90<br>\$57.90<br>\$57.90<br>\$57.90<br>\$57.90<br>\$57.90<br>\$57.90<br>\$57.90<br>\$57.90<br>\$57.90<br>\$57.90<br>\$57.90<br>\$57.90<br>\$57.90<br>\$57.90<br>\$57.90<br>\$57.90<br>\$57.90<br>\$57.90<br>\$57.90<br>\$57.90<br>\$57.90<br>\$57.90<br>\$57.90<br>\$57.90<br>\$57.90<br>\$57.90<br>\$57.90<br>\$57.90<br>\$57.90<br>\$57.90<br>\$57.90<br>\$57.90<br>\$57.90<br>\$57.90<br>\$57.90<br>\$57.90<br>\$57.90<br>\$57.90<br>\$57.90<br>\$57.90<br>\$57.90<br>\$57.90<br>\$57.90<br>\$57.90<br>\$57.90<br>\$57.90<br>\$57.90<br>\$57.90<br>\$57.90<br>\$57.90<br>\$57.90<br>\$57.90<br>\$57.90<br>\$57.90<br>\$57.90<br>\$57.90<br>\$57.90<br>\$57.90<br>\$57.90<br>\$57.90<br>\$57.90<br>\$57.90<br>\$57.90<br>\$57.90<br>\$57.90<br>\$57.90<br>\$57.90<br>\$57.90<br>\$57.90<br>\$57.90<br>\$57.90<br>\$57.90<br>\$57.90<br>\$57.90<br>\$57.90<br>\$57.90<br>\$57.90<br>\$57.90<br>\$57.90<br>\$57.90<br>\$57.90<br>\$57.90<br>\$57.90<br>\$57.90<br>\$57.90<br>\$57.90<br>\$57.90<br>\$57.90<br>\$57.90<br>\$57.90<br>\$57.90<br>\$57.90<br>\$57.90<br>\$57.90<br>\$57.90<br>\$57.90<br>\$57.90<br>\$57.90<br>\$57.90<br>\$57.90<br>\$57.90<br>\$57.90<br>\$57.90<br>\$57.90<br>\$57.90<br>\$57.90<br>\$57.90<br>\$57.90<br>\$57.90<br>\$57.90<br>\$57.90<br>\$57.90<br>\$57.90<br>\$57.90<br>\$57.90<br>\$57.90<br>\$57.90<br>\$57.90<br>\$57.90<br>\$57.90<br>\$57.90<br>\$57.90<br>\$57.90<br>\$57.90<br>\$57.90<br>\$57.90<br>\$57.90<br>\$57.90<br>\$57.90<br>\$57.90<br>\$57.90<br>\$57.90<br>\$57.90<br>\$57.90<br>\$57.90<br>\$57.90<br>\$57.90<br>\$57.90<br>\$57.90<br>\$57.90<br>\$57.90<br>\$57.90<br>\$57.90<br>\$57.90<br>\$57.90<br>\$57.90<br>\$57.90<br>\$57.90<br>\$57.90<br>\$57.90<br>\$57.90<br>\$57.90<br>\$57.90<br>\$57.90<br>\$57.90<br>\$57.90<br>\$57.90 |
| June Grass Pennsylvania Sedge Little Bluestem Prairie Dropseed Pussy Willow Red Dogwood Service Berry Common Witch Hazel  Delivery of Plants Subtotal                                                                                                                                                                                                                                                                                                          | 2 Flats 4 Flats 4 Flats 4 Flats 1 Shrub 2 Shrubs 1 Tree 1 Tree | \$57.90<br>\$115.80<br>\$115.80<br>\$115.80<br>\$49.99<br>\$42.90<br>\$129.99<br>\$39.99<br>\$50.00<br>\$2,409.32                                                                                                                                                                                                                                                                                                                                                                                                                                                                                                                                                                                                                                                                                                                                                                                                                                                                                                                                                                                                                                                                                                                                                                                                                                                                                                                                                                                                                                                                                                                                                                                                                                                                                                                                                                                                                                                                                                                                                                                                                                                                                                                                                                                                                                                                                                                                                                                                                                                                                                                                                                                                                                                                                                                                                                                                                                                                                                                                                                                                                                                                                                                                                                                                                           |
| Builder's Paper 35" x 140'<br>Yard Waste Paper Bags (5 count)<br>Roundup Weed and Grass<br>Subtotal                                                                                                                                                                                                                                                                                                                                                            | 7<br>15<br>1                                                   | \$82.00<br>\$35.00<br>\$27.00<br>\$144.00                                                                                                                                                                                                                                                                                                                                                                                                                                                                                                                                                                                                                                                                                                                                                                                                                                                                                                                                                                                                                                                                                                                                                                                                                                                                                                                                                                                                                                                                                                                                                                                                                                                                                                                                                                                                                                                                                                                                                                                                                                                                                                                                                                                                                                                                                                                                                                                                                                                                                                                                                                                                                                                                                                                                                                                                                                                                                                                                                                                                                                                                                                                                                                                                                                                                                                   |
| Work Days (in hours at \$18 per hour) (1 session with 8 people for 2 hours) (2 sessions with 7 people for 3 hours) (6 sessions with 4 people for 3 hours) (5 sessions with 3 people for 3 hours) Subtotal                                                                                                                                                                                                                                                      | 16 Hours<br>42 Hours<br>72 Hours<br>45 Hours                   | \$288.00<br>\$756.00<br>\$1,296.00<br>\$810.00<br>\$3,150.00                                                                                                                                                                                                                                                                                                                                                                                                                                                                                                                                                                                                                                                                                                                                                                                                                                                                                                                                                                                                                                                                                                                                                                                                                                                                                                                                                                                                                                                                                                                                                                                                                                                                                                                                                                                                                                                                                                                                                                                                                                                                                                                                                                                                                                                                                                                                                                                                                                                                                                                                                                                                                                                                                                                                                                                                                                                                                                                                                                                                                                                                                                                                                                                                                                                                                |
|                                                                                                                                                                                                                                                                                                                                                                                                                                                                |                                                                | AF 700 60                                                                                                                                                                                                                                                                                                                                                                                                                                                                                                                                                                                                                                                                                                                                                                                                                                                                                                                                                                                                                                                                                                                                                                                                                                                                                                                                                                                                                                                                                                                                                                                                                                                                                                                                                                                                                                                                                                                                                                                                                                                                                                                                                                                                                                                                                                                                                                                                                                                                                                                                                                                                                                                                                                                                                                                                                                                                                                                                                                                                                                                                                                                                                                                                                                                                                                                                   |