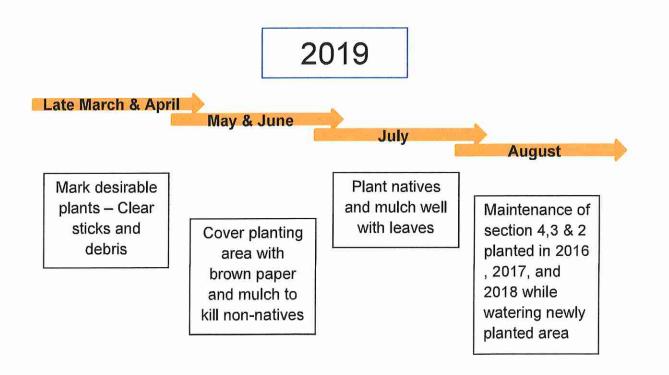

### Pond Area Improvement Project Work Plan with Timeline

Because this is such a large area, the volunteer committee of seven households that back up to the extended retention pond took the suggestion of consultant Heather Holm and divided the area into four workable sections. We completed work on section four (4) in 2016, section two (2) in 2017, section three (3) in 2018, and will be working on the final section one (1) in 2019. Attached are the suggestions to the committee made by Heather Holm.

Section one (1) is 1000 feet long and an average of 40 feet wide, resulting in an area of 40,000 square feet. We will identify and mark plants worth saving and will be clearing Buckthorn, Garlic Mustard, Canadian Goldenrod, Burning Nettle, Creeping Charlie, and other undesirable invasive species or non-natives in late March through mid-May. As we clear areas we will be laying painter's paper as a barrier and mulching the area with chopped maple leaves collected from the front lawns last fall. July we plan to add plant material suggested by Heather Holm. August will be maintaining watering for new plantings and maintenance of section four (4) planted in 2016, section two (2) planted in 2017, and section three (3) planted in 2018. We plan to finish this section by late July 2019.