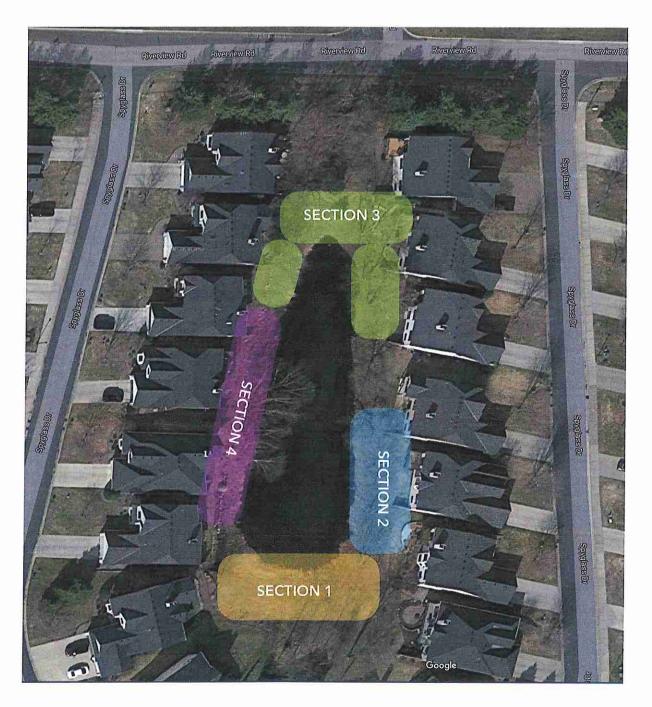

This year the project is larger than previous years (it is Section 1 on the map). This area receives the most sun of any of the areas and is the largest area of all the project phases. The Homeowners Association would like to get started as soon as conditions allow. Volunteer labor will be used as the match for the grant program.

### Pond Area Improvement Project Work Plan with Timeline

Because this is such a large area, the volunteer committee of seven households that back up to the extended retention pond took the suggestion of consultant Heather Holm and divided the area into four workable sections. We completed work on section four (4) in 2016, section two (2) in 2017, section three (3) in 2018, and will be working on the final section one (1) in 2019. Attached are the suggestions to the committee made by Heather Holm.