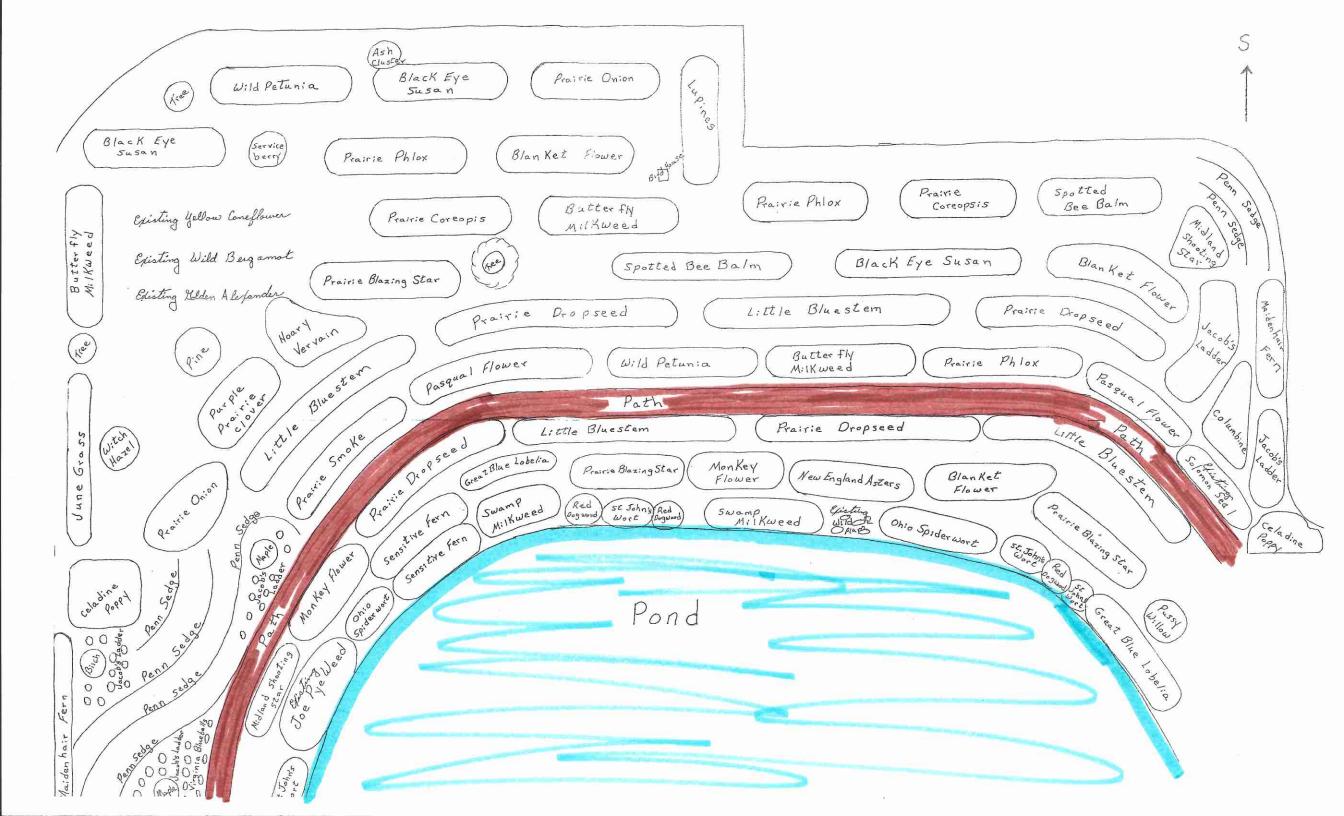

### Chimney Pines Homeowner Association *Pond Area Improvement Project Plant List* ZONE 1 – 2019

Labor

| Plant Name                                                                                                                                                                                                               | 18 Count<br>Flat                                          | Price                                                        |
|--------------------------------------------------------------------------------------------------------------------------------------------------------------------------------------------------------------------------|-----------------------------------------------------------|--------------------------------------------------------------|
| Great Blue Lobelia                                                                                                                                                                                                       | 2 Flats                                                   | \$57.90                                                      |
| Monkey Flower                                                                                                                                                                                                            | 2 Flats                                                   | \$57.90                                                      |
| Ohio Spiderwort                                                                                                                                                                                                          | 2 Flats                                                   | \$57.90                                                      |
| Swamp Milkweed                                                                                                                                                                                                           | 3 Flats                                                   | \$86.85                                                      |
| St. John's Wort                                                                                                                                                                                                          | 1 Flat                                                    | \$29.95                                                      |
| New England Aster                                                                                                                                                                                                        | 1 Flat                                                    | \$28.95                                                      |
| -                                                                                                                                                                                                                        | 1 Flat                                                    | \$38.95                                                      |
| Sensitive Fern                                                                                                                                                                                                           |                                                           |                                                              |
| Prairie Blazing Star                                                                                                                                                                                                     | 3 Flats                                                   | \$86.85                                                      |
| Maidenhair Fern                                                                                                                                                                                                          | 3 Flats                                                   | \$116.85                                                     |
| Jacob's Ladder                                                                                                                                                                                                           | 5 Flats                                                   | \$144.75                                                     |
| Columbine                                                                                                                                                                                                                | 1 Flat                                                    | \$28.95                                                      |
| Virginia Bluebells                                                                                                                                                                                                       | 1 Flat                                                    | \$28.95                                                      |
| Celadine Poppy                                                                                                                                                                                                           | 3 Flats                                                   | \$86,85                                                      |
| Butterfly Milkweed                                                                                                                                                                                                       | 4 Flats                                                   | \$115.80                                                     |
| Prairie Phlox                                                                                                                                                                                                            | 3 Flats                                                   | \$86.85                                                      |
| Black Eye Susan                                                                                                                                                                                                          | 3 Flats                                                   | \$86.85                                                      |
| Spotted Bee Balm                                                                                                                                                                                                         | 2 Flats                                                   | \$57.90                                                      |
| Lupines                                                                                                                                                                                                                  | 1 Flat                                                    | \$28.95                                                      |
| Wild Petunias                                                                                                                                                                                                            | 2 Flats                                                   | \$57.90                                                      |
| Prairie Onion                                                                                                                                                                                                            | 2Flats                                                    | \$57.90                                                      |
| Prairie Coreopsis                                                                                                                                                                                                        | 2 Flats                                                   | \$57.90                                                      |
| Blanket Flower                                                                                                                                                                                                           | 3 Flats                                                   | \$86.85                                                      |
|                                                                                                                                                                                                                          | 2 Flats                                                   | \$57.90                                                      |
| Pasqual Flower                                                                                                                                                                                                           |                                                           |                                                              |
| Prairie Smoke                                                                                                                                                                                                            | 1 Flat                                                    | \$28.95                                                      |
| Hoary Vervain                                                                                                                                                                                                            | 1 Flat                                                    | \$28.95                                                      |
| Purple Prairie Clover                                                                                                                                                                                                    | 1 Flat                                                    | \$28.95                                                      |
| Midland Shooting Star                                                                                                                                                                                                    | 2 Flats                                                   | \$57.90                                                      |
| June Grass                                                                                                                                                                                                               | 2 Flats                                                   | \$57.90                                                      |
| Pennsylvania Sedge                                                                                                                                                                                                       | 4 Flats                                                   | \$115.80                                                     |
| Little Bluestem                                                                                                                                                                                                          | 4 Flats                                                   | \$115.80                                                     |
| Prairie Dropseed                                                                                                                                                                                                         | 4 Flats                                                   | \$115.80                                                     |
| Pussy Willow                                                                                                                                                                                                             | 1 Shrub                                                   | \$49.99                                                      |
| Red Dogwood                                                                                                                                                                                                              | 2 Shrubs                                                  | \$42.90                                                      |
| Service Berry                                                                                                                                                                                                            | 1 Tree                                                    | \$129.99                                                     |
| Common Witch Hazel                                                                                                                                                                                                       | 1 Tree                                                    | \$39.99                                                      |
| Delivery of Plants                                                                                                                                                                                                       |                                                           | \$50.00                                                      |
| Subtotal                                                                                                                                                                                                                 | 63                                                        | \$2,409.32                                                   |
| Builder's Paper 35" x 140'                                                                                                                                                                                               | 7                                                         | \$82.00                                                      |
| Yard Waste Paper Bags (5 count)                                                                                                                                                                                          | 15                                                        | \$35.00                                                      |
| Roundup Weed and Grass                                                                                                                                                                                                   | 1                                                         | \$27.00                                                      |
| Subtotal                                                                                                                                                                                                                 |                                                           | \$144.00                                                     |
| Work Days (in hours at \$18 per hour)<br>(1 session with 8 people for 2 hours)<br>(2 sessions with 7 people for 3 hours)<br>(6 sessions with 4 people for 3 hours)<br>(5 sessions with 3 people for 3 hours)<br>Subtotal | 16 Hours<br>42 Hours<br>72 Hours<br>45 Hours<br>175 Hours | \$288.00<br>\$756.00<br>\$1,296.00<br>\$810.00<br>\$3,150.00 |
|                                                                                                                                                                                                                          | TOTAL                                                     | \$5,703.32                                                   |

| PLANT INVENTORY                                      | SECTION      |
|------------------------------------------------------|--------------|
| Invasive or non-native species - Remove              |              |
| <i>Morus alba</i> , White mulberry                   | 3            |
| Lonicera, Honeysuckle sp.                            | 2            |
| Rhamnus cathartica, European buckthorn (seedlings)   | 2,3          |
| Torilis japonica, Japanese hedge parsley             | 3            |
| Silene vulgaris, Bladder campion                     | 1            |
| Linaria vulgaris, Butter and eggs or common toadflax | 3            |
| Convolvulus arvensis, Field bindweed                 | 3            |
| Leonurus cardiaca, Motherwort                        | 2,3          |
| Rumex crispus, Curly dock                            | 1            |
| Coronilla varia, Crown vetch                         | 3,4          |
| Glechoma hederacea, Creeping charlie                 | 1-4          |
| Cirsium arvense, Canada thistle                      | 1            |
| Undesirable native species - Remove                  |              |
| Solidago canadensis, Canada goldenrod                | 1,2          |
| Hackelia virginiana, Virginia stickseed              | 2,3,4        |
| Laportea canadensis, Wood nettle                     | 3            |
| Urtica dioica, Stinging nettle                       | 1,4          |
| <i>Vitis riparia</i> , Riverbank grape               | 1-4          |
| Desirable native species - Keep/Release              |              |
| Panicum virgatum, Switch grass                       | 1            |
| Asclepias syriaca, Common milkweed                   | 1            |
| Onoclea sensibilis, Sensitive fern                   | 1, move to 3 |
| Zizia aurea, Golden alexanders                       | 2            |
| Baptisia sp., Wild indigo                            | 4            |
| Thalictrum dasycarpum, Tall meadowrue                | 1,2,4        |
| Ageratina altissima, White snakeroot                 | 2-4          |

| PLANT INVENTORY                                 | SECTION        |
|-------------------------------------------------|----------------|
| Desirable native species - Keep/Release         |                |
| Arisaema tripyllum, Jack-in-the-pulpit          | 2,3            |
| Symphyotrichum spp., Asters, various species    | 1,2            |
| Silphium perfoliatum, Cup plant                 | 3, move to 1   |
| Osmorhiza longistylis, Long-styled sweet cicely | 3              |
| Asarum canadense, Wild ginger                   | 4              |
| <i>Polygonatum</i> sp., Solomon's seal          | 4, move to 2,3 |
| Cornus sericea, Red osier dogwood               | 1              |
| Physalis sp., Ground cherry                     | 1,4            |
| Andropogon gerardii, Big bluestem               | 1              |
| Monarda fistulosa, Wild bergamot                | 1,2            |
| Hypericum pyramidatum, Great St. John's wort    | 1              |
| Eutrochium maculatums, Spotted joe pye weed     | 1              |
| Iris versicolor, Blue flag iris                 | 1              |
| Physalis sp., Ground cherry                     | 1,4            |
| Parthenocissus inserta, Woodbine                | 2-4            |

15327 Lake Shore Avenue Minnetonka, MN 55345 952-949-2585 www.holmdesignconsulting.com

| PERENNIALS TO ADD - Water's Edge                | SECTION |
|-------------------------------------------------|---------|
| Physostegia virginica, Obedient plant           | 1       |
| Anemone canadensis, Canada anemone              | 1,2,4   |
| Chelone glabra, White turtlehead                | 1,2,4   |
| Eupatorium perfoliatum, Common boneset          | 1       |
| Verbena hastata, Blue vervain                   | 1       |
| Lobelia siphilitica, Blue Lobelia               | 1,2,4   |
| Veronicastrum virginicum, Culver's root         | 1       |
| Vernonia fasciculata, Common ironweed           | 1,2     |
| SHRUBS TO ADD - Water's Edge                    | SECTION |
| Sambucus canadensis, American elderberry        | 1       |
| Cephalanthus occidentalis, Buttonbush           | 1       |
| Spiraea alba, Meadowsweet                       | 1       |
| Salix discolor, Pussy willlow                   | 1,2     |
| PERENNIALS TO ADD - Shade                       | SECTION |
| <i>Mertensia virginica</i> , Virginia bluebells | 2-4     |
| Geranium maculatum, Wild geranium               | 2-4     |
| Maianthemum racemosum, False Solomon's seal     | 2-4     |
| Polemonium reptans, Jacob's ladder              | 2-4     |
| Aralia racemosa, Spikenard                      | 2-4     |
| Solidago flexicaulis, Zigzag goldenrod          | 2-4     |
| Eurybia macrophylla, Large-leaved aster         | 2-4     |
| Campanula americana, Tall bellflower            | 2-4     |
| Thalictrum dioicum, Early meadowrue             | 2-4     |
|                                                 |         |

2-4

Aquilegia canadensis, Wild columbine

| SHRUBS TO ADD - Shade                             | SECTION |
|---------------------------------------------------|---------|
| Diervilla lonicera, Bush honeysuckle              | 2-4     |
| Viburnum lentago, Nannyberry                      | 2-4     |
| Viburnum rafinesquianum, Downy Arrowwood Viburnum | 2-4     |
| Corylus americana, American hazelnut              | 2-4     |
| GRASSES AND SEDGES TO ADD                         | SECTION |
| Schizachyrium scoparium, Little bluestem          | 1       |
| Carex spregelli, Sprengel's (long-beaked) sedge   | 2-4     |
| Carex pensylvanica, Pennsylvania sedge            | 2-4     |