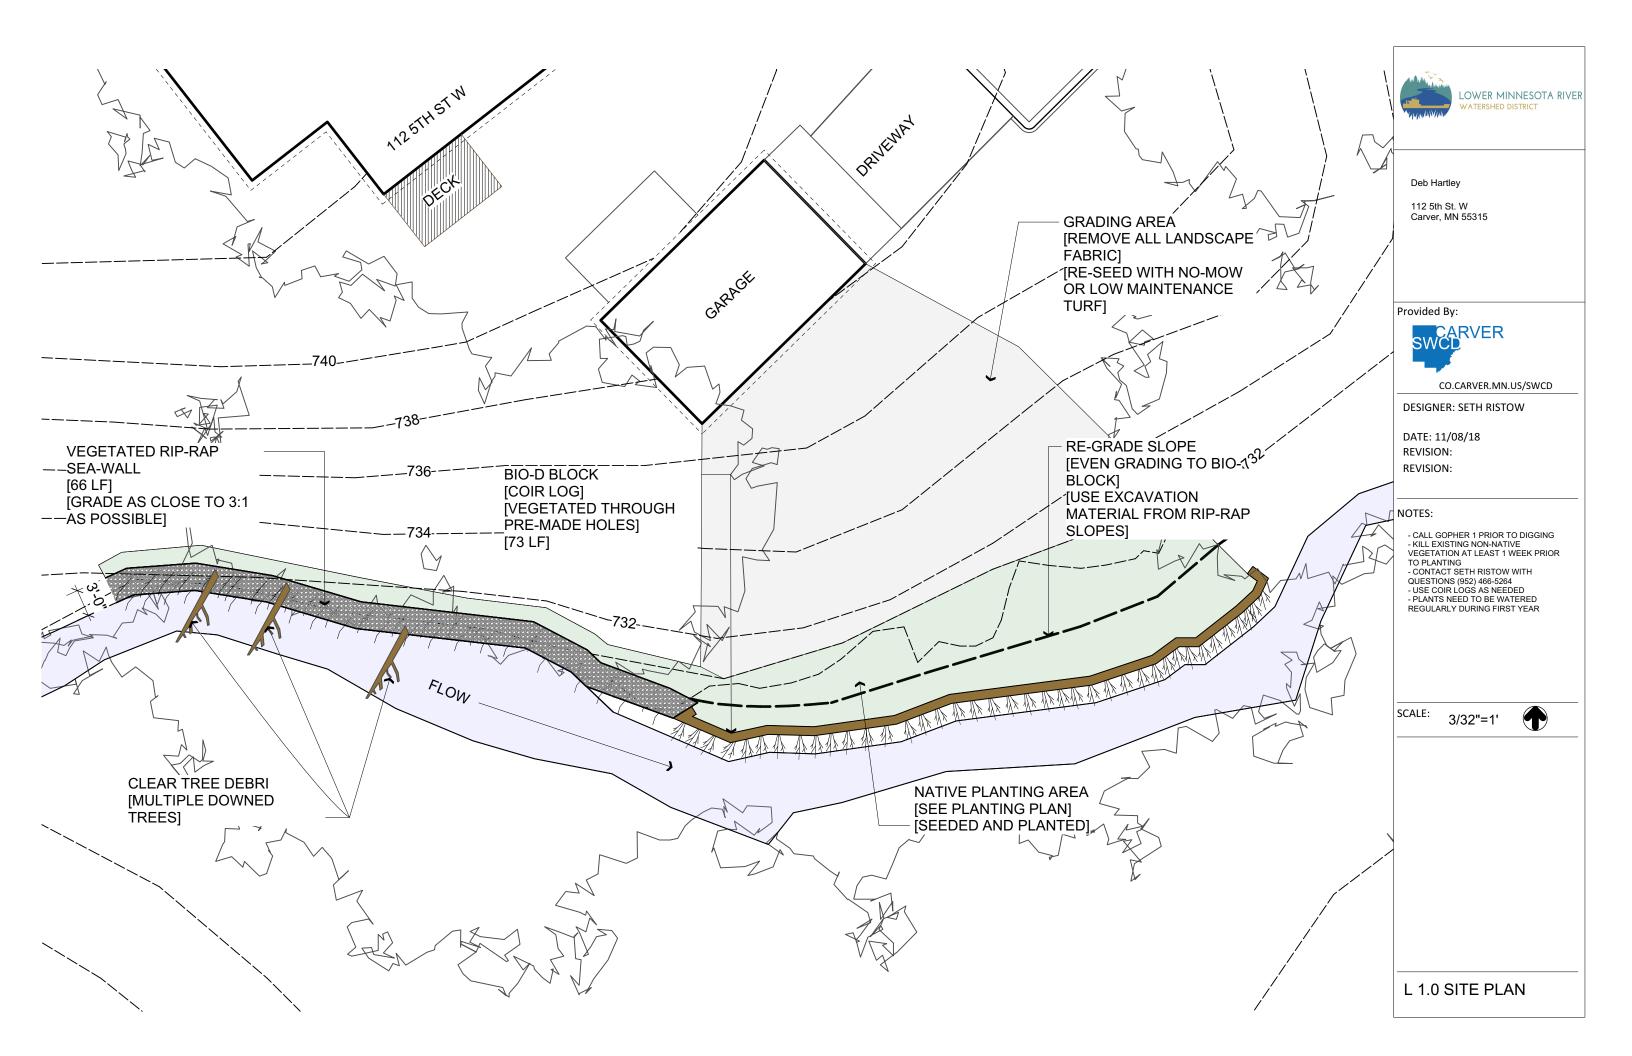

|                                                                           | CARVE             | ER SWO      | CD      |                    |                               |                                 |
|---------------------------------------------------------------------------|-------------------|-------------|---------|--------------------|-------------------------------|---------------------------------|
|                                                                           | MATERIAL &        | COST ES     | TIMA    | TE                 |                               |                                 |
| lartley                                                                   |                   |             |         | LF:                | 140                           |                                 |
| Streambank Stabilization                                                  |                   |             |         | SF:<br>Date:       | NA<br>21-Nov-18               |                                 |
|                                                                           | Materials: Stream | mbank Stal  | oilizat |                    | 21-1100-10                    |                                 |
| Item                                                                      | Qty               | Unit        |         | Unit Cost          | Amount                        | Potential Source                |
| wice-Shredded Hardwood Mulch (3" depth)                                   | 8.0               | cu-yd       | \$      | 30.00              | \$ 240.00                     | Hedberg, Frador, Local Supplier |
| Ion-Woven Geotextile (Geotex 401, Mirfani 140N, or equal)                 | 200               | sq-ft       | \$      | 0.07               | \$ 14.00                      | Brock White, (651) 647-0950     |
| C125BN (6.5' x 108.5')                                                    | 1,390             | sq-ft       | \$      | 0.22               | \$ 305.80                     | Brock White, (651) 647-0950     |
| Bio D Block 12 (10')                                                      | 8                 | each        | \$      | 126.00             | + ,                           |                                 |
| Vood Stakes (2" x 4" x 48" - hardwood)                                    | 40                | each        | \$      | 1.00               |                               | Brock White, (651) 647-0950     |
| Aggregate: Buff Limestone (18"-24")                                       | 15.0              | Tons        | \$      | 30.00              |                               | Hedberg, Frador, Local Supplier |
|                                                                           |                   |             |         | Materials Subtotal | \$ 2,057.80                   |                                 |
|                                                                           | Plants: Stream    | bank Stabi  | lizatio | on                 |                               |                                 |
| Item                                                                      | Qty               | Unit        |         | Unit Cost          | Amount                        | Potential Source                |
| Native Plant: Plug                                                        | 132               | each        | \$      | 2.00               | \$ 264.00                     | Native Plant Supplier           |
| Native Shrub: 1 Gallon                                                    | 36                | each        | \$      | 15.00              | \$ 540.00                     | Native Plant Supplier           |
| Native Seed (Moist Meadow) 1/4LB                                          | 1.00              | each        | \$      | 125.00             | \$ 125.00                     | Native Plant Supplier           |
| No Mow Seed                                                               | 2.00              | lb          | \$      | 7.00               | \$ 14.00                      | Native Plant Supplier           |
|                                                                           |                   |             |         | Plants Subtotal    | \$ 943.00                     | <del>,</del>                    |
|                                                                           | Labor: Strea      | mbank Sta   | biliza  |                    |                               |                                 |
| Nobilization                                                              | 1.00              | job         | \$      | 250.00             | \$ 250.00                     | Landscape/Excavation Contractor |
| Deliveries (Mulch, Plants, Rock, Soil, etc)                               | 2                 | job         | \$      | 150.00             | • • • • • •                   | Suppliers/Contractors           |
| Disposal                                                                  | 1.00              | job         | \$      | 500.00             |                               | Landscape/Excavation Contractor |
| Grading (Tracked Equipment Only - no wheeled vehicles in excavation area) | 5                 | hrs         | \$      | 85.00              |                               | Landscape/Excavation Contractor |
| Aterial Installation (4 person crew/ 10hr day)                            | 4.50              | job         | \$      | 2,500.00           |                               | Landscape/Excavation Contractor |
|                                                                           |                   | ,           | Ŷ       | Subtotal           |                               |                                 |
|                                                                           | Project Total     | l: Raingard | en #4   |                    |                               |                                 |
|                                                                           |                   |             |         |                    | ¢ 0.057.00                    |                                 |
|                                                                           |                   |             | M       | aterials Estimate: | + ,                           |                                 |
|                                                                           |                   |             |         | Plants Estimate:   | •                             |                                 |
|                                                                           |                   |             |         |                    | \$ 12,725.00                  |                                 |
|                                                                           |                   |             |         | /                  | \$ 15,725.80                  |                                 |
|                                                                           |                   |             |         | :-10%              | \$ 14,153.22<br>\$ 17,000,000 |                                 |
|                                                                           |                   |             |         | :+10%              | \$ 17,298.38                  |                                 |