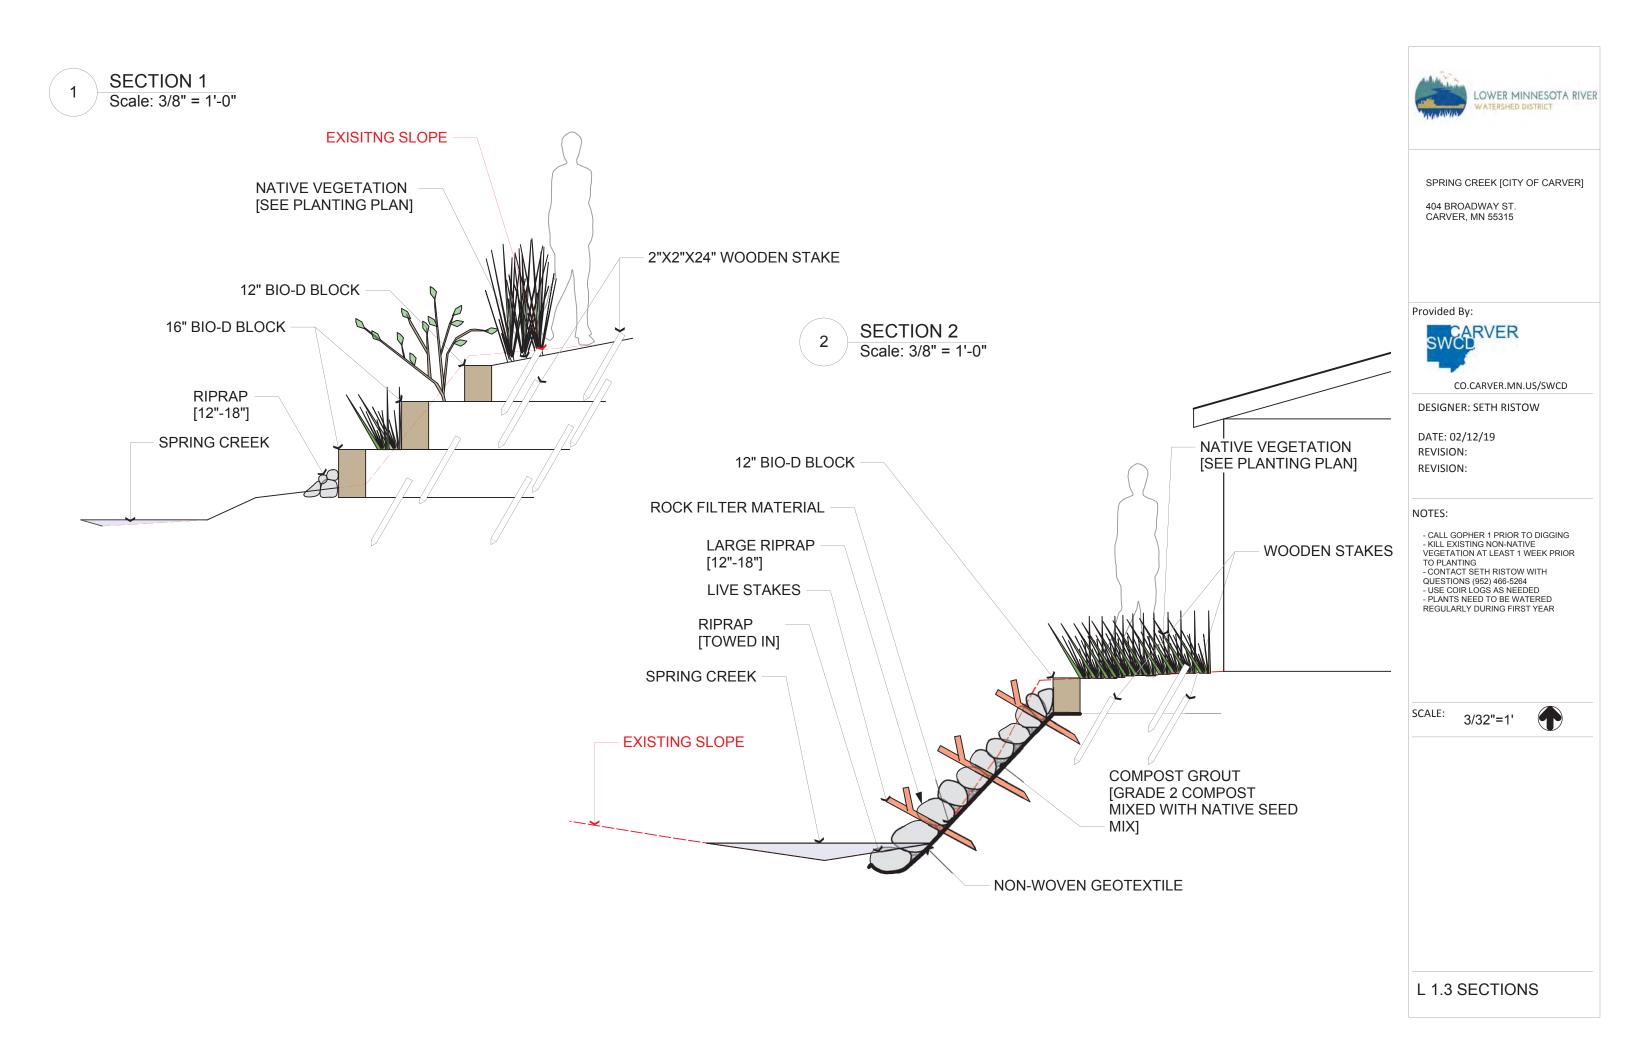

## CARVER SWCD MATERIAL & COST ESTIMATE

|                                                                           | MATERIAL & COST ESTIMATE |            |        |                       |           |                                  |  |  |  |  |
|---------------------------------------------------------------------------|--------------------------|------------|--------|-----------------------|-----------|----------------------------------|--|--|--|--|
| Spring Creek                                                              |                          |            |        | LF:                   | 185       |                                  |  |  |  |  |
| Streambank Stabilization                                                  |                          |            |        | Date:                 | 12-Feb-19 |                                  |  |  |  |  |
| Materials: Streambank Stabilization                                       |                          |            |        |                       |           |                                  |  |  |  |  |
| Item                                                                      | Qty                      | Unit       |        | Unit Cost             | Amount    | Potential Source                 |  |  |  |  |
| Twice-Shredded Hardwood Mulch (3" depth)                                  | 12.0                     | cu-yd      | \$     | 30.00 \$              | 360.00    | Hedberg, Frador, Local Supplier  |  |  |  |  |
| Non-woven Geo-textile                                                     | 300                      | sq-ft      | \$     | 0.10 \$               | 30.00     | Brock White, (651) 647-0950      |  |  |  |  |
| Compost Grout                                                             | 2                        | cu-yd      | \$     | 30.00 \$              | 60.00     | NRG, Windscapes, MN Mulch & Soil |  |  |  |  |
| Bio Log 16" (10')                                                         | 5                        | each       | \$     | 165.00 \$             | 825.00    | Rolanka                          |  |  |  |  |
| Bio D Block 16" (10)                                                      | 15                       | each       | \$     | 175.00 \$             | 2,625.00  | Rolanka                          |  |  |  |  |
| Bio D Block 12 (10)                                                       | 5                        | each       | \$     | 126.00 \$             | 630.00    | Rolanka                          |  |  |  |  |
| Wood Stakes (2" x 4" x 48" - hardwood)                                    | 150                      | each       | \$     | 1.00 \$               | 150.00    | Brock White, (651) 647-0950      |  |  |  |  |
| Aggregate: Buff Limestone (18"-24")                                       | 12.5                     | ton        | \$     | 35.00 \$              | 437.50    | Hedberg, Frador, Local Supplier  |  |  |  |  |
|                                                                           |                          |            |        | Materials Subtotal \$ | 5,117.50  | _                                |  |  |  |  |
| Plants: Streambank Stabilization                                          |                          |            |        |                       |           |                                  |  |  |  |  |
| Item                                                                      | Qty                      | Unit       |        | Unit Cost             | Amount    | Potential Source                 |  |  |  |  |
| Native Plant: Plug                                                        | 443                      | each       | \$     | 1.50 \$               | 664.50    | Native Plant Supplier            |  |  |  |  |
| Native Shrub: 1 Gallon                                                    | 66                       | each       | \$     | 15.00 \$              | 990.00    | Native Plant Supplier            |  |  |  |  |
| Shady Woodland Mix 500ft2                                                 | 1.00                     | each       | \$     | 84.00 \$              | 84.00     | Prairie Moon                     |  |  |  |  |
| Short Sedge Meadow Mix 1000ft2                                            | 1.00                     | each       | \$     | 47.00 \$              | 47.00     | Native Plant Supplier            |  |  |  |  |
|                                                                           |                          |            |        | Plants Subtotal \$    | 1,785.50  | -                                |  |  |  |  |
|                                                                           | Labor: Strea             | mbank Stal | biliza | l                     |           |                                  |  |  |  |  |
| Mobilization                                                              | 1.00                     | iob        | \$     | 1,000.00 \$           | 1,000.00  | Landscape/Excavation Contractor  |  |  |  |  |
| Deliveries (Mulch, Plants, Rock, Soil, etc)                               | 4                        | job        | \$     | 150.00 \$             |           | Suppliers/Contractors            |  |  |  |  |
| Disposal                                                                  | 1.00                     | job        | \$     | 1,000.00 \$           |           | Landscape/Excavation Contractor  |  |  |  |  |
| Grading (Tracked Equipment Only - no wheeled vehicles in excavation area) | 8                        | hrs        | \$     | 85.00 \$              |           | Landscape/Excavation Contractor  |  |  |  |  |
| Material Installation (4 person crew/ 10hr day)                           | 6.00                     | job        | \$     | 2,500.00 \$           | 15,000.00 | Landscape/Excavation Contractor  |  |  |  |  |
|                                                                           |                          |            |        | Subtotal \$           | 18,280.00 | -                                |  |  |  |  |
| Project Total: Streambank Stabilization                                   |                          |            |        |                       |           |                                  |  |  |  |  |
|                                                                           |                          |            |        |                       |           |                                  |  |  |  |  |
|                                                                           |                          |            | M      | aterials Estimate: \$ | 5,117.50  |                                  |  |  |  |  |
|                                                                           |                          |            |        | Plants Estimate: \$   | 1,785.50  |                                  |  |  |  |  |
|                                                                           |                          |            |        | Labor Estimate: \$    | 18,280.00 | 7                                |  |  |  |  |
|                                                                           |                          |            |        | Project Estimate: \$  | 25,183.00 | 1                                |  |  |  |  |
|                                                                           |                          |            |        | :-10% \$              | 22,664.70 |                                  |  |  |  |  |
|                                                                           |                          |            |        | :+10% \$              | 27,701.30 |                                  |  |  |  |  |