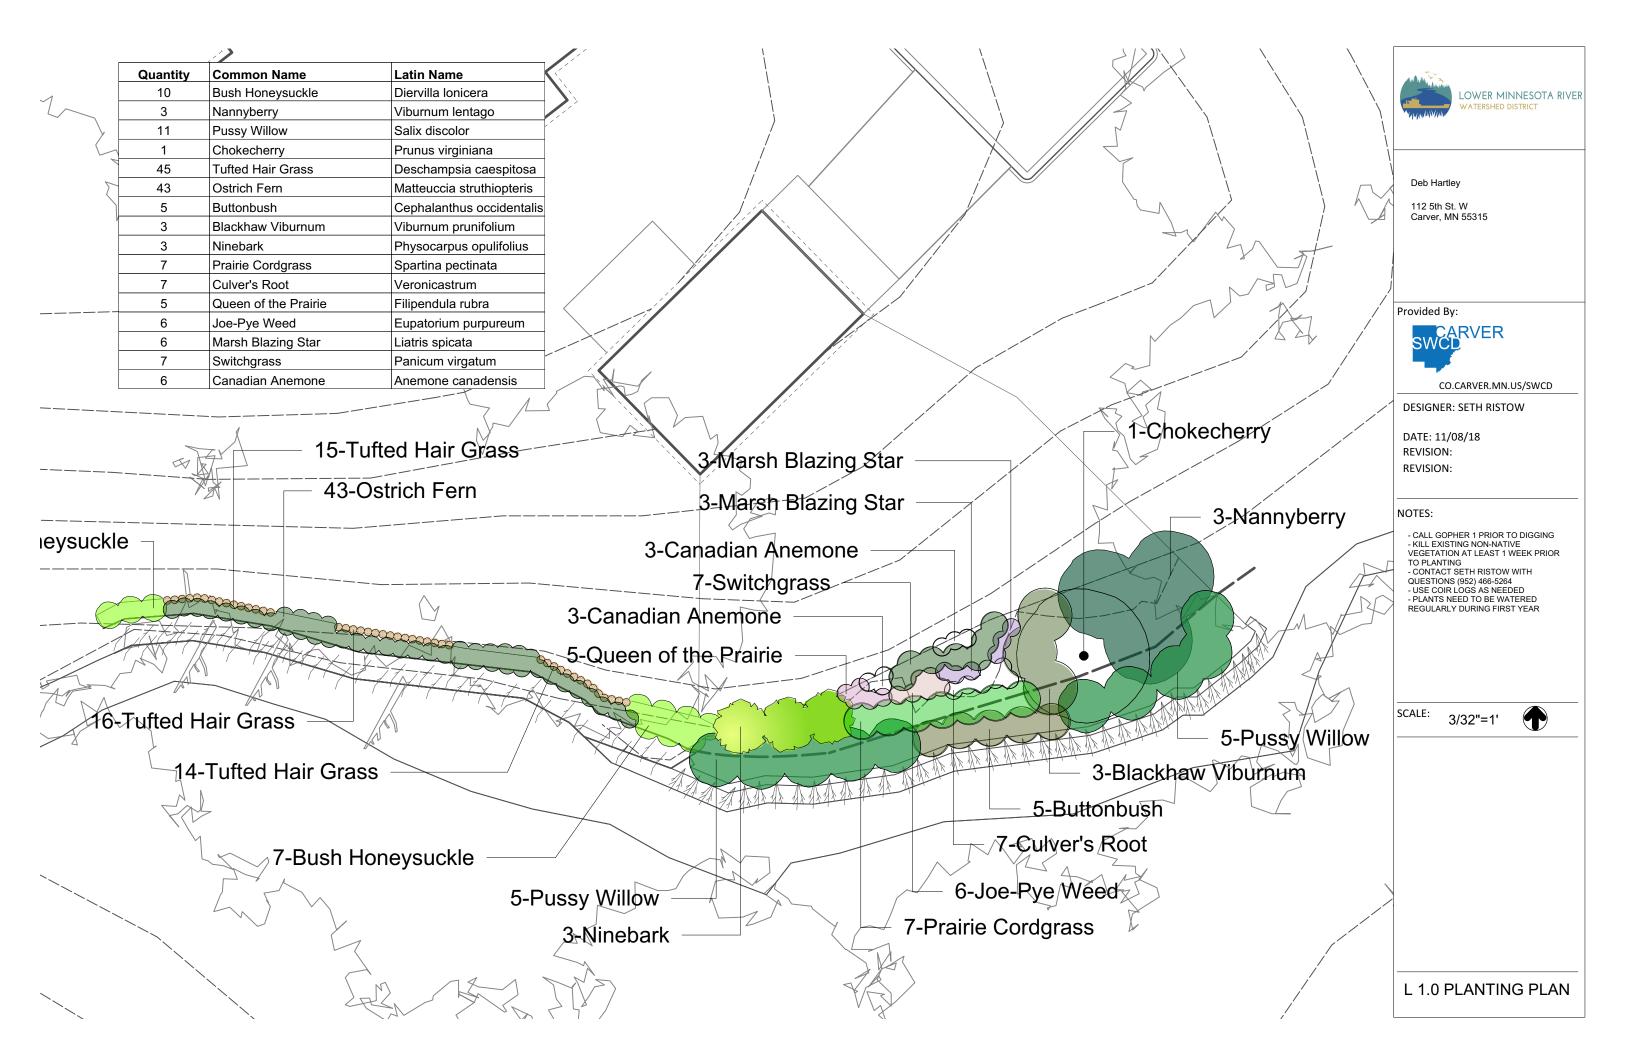

| ID | Common Name        | Latin Name                | Quantity |
|----|--------------------|---------------------------|----------|
| PW | Pussy Willow       | Salix discolor            | 10       |
| BB | Buttonbush         | Cephalanthus occidentalis | 6        |
| RT | Red Twig Dogwood   | Cornus sericea            | 12       |
| OF | Ostrich Fern       | Matteuccia struthiopteris | 51       |
| LB | Long Beaked Sedge  | Carex sprengelii          | 77       |
| PS | Palm Sedge         | Carex muskingumensis      | 50       |
| BH | Bush Honeysuckle   | Diervilla lonicera        | 33       |
| CS | Crooked Stem Aster | Aster prenanthoides       | 66       |
| BW | Black Willow       | Salix nigra               | 3        |
| PC | Prairie Cordgrass  | Spartina pectinata        | 5        |
| ΤН | Tufted Hairgrass   | Deschampsia cespitosa     | 44       |
| CC | Chokecherry        | Prunus virginiana         | 2        |
| RB | Red Baneberry      | Actaea rubra              | 31       |
| AR | Black Cohosh       | Actaea racemosa           | 20       |
| SS | Solomon's Seal     | Polygonatum biflorum      | 32       |
| CA | Canadian Anemone   | Anemone canadensis        | 22       |
| BF | Blue Flag Iris     | Iris versicolor           | 20       |
| OP | Obedient Plant     | Physostegia virginiana    | 25       |