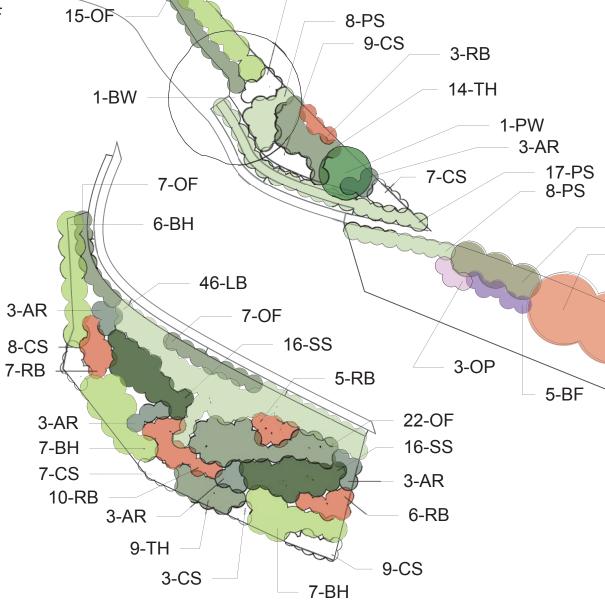

| ID | Common Name        | Latin Name                | Quantity |
|----|--------------------|---------------------------|----------|
| PW | Pussy Willow       | Salix discolor            | 10       |
| BB | Buttonbush         | Cephalanthus occidentalis | 6        |
| RT | Red Twig Dogwood   | Cornus sericea            | 12       |
| OF | Ostrich Fern       | Matteuccia struthiopteris | 51       |
| LB | Long Beaked Sedge  | Carex sprengelii          | 77       |
| PS | Palm Sedge         | Carex muskingumensis      | 50       |
| BH | Bush Honeysuckle   | Diervilla lonicera        | 33       |
| CS | Crooked Stem Aster | Aster prenanthoides       | 66       |
| BW | Black Willow       | Salix nigra               | 3        |
| PC | Prairie Cordgrass  | Spartina pectinata        | 5        |
| ΤН | Tufted Hairgrass   | Deschampsia cespitosa     | 44       |
| CC | Chokecherry        | Prunus virginiana         | 2        |
| RB | Red Baneberry      | Actaea rubra              | 31       |
| AR | Black Cohosh       | Actaea racemosa           | 20       |
| SS | Solomon's Seal     | Polygonatum biflorum      | 32       |
| CA | Canadian Anemone   | Anemone canadensis        | 22       |
| BF | Blue Flag Iris     | Iris versicolor           | 20       |
| OP | Obedient Plant     | Physostegia virginiana    | 25       |