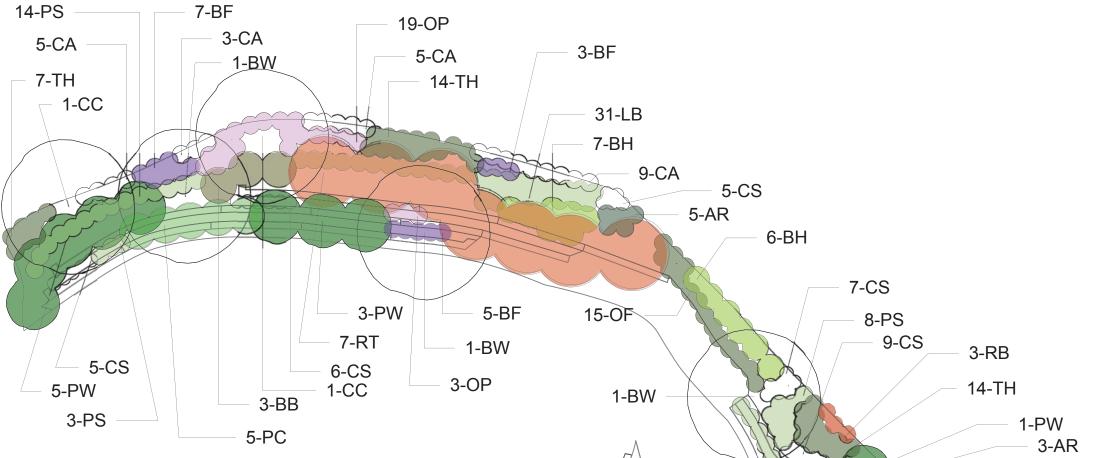

| ID | Common Name        | Latin Name                | Quantity |
|----|--------------------|---------------------------|----------|
| PW | Pussy Willow       | Salix discolor            | 10       |
| BB | Buttonbush         | Cephalanthus occidentalis | 6        |
| RT | Red Twig Dogwood   | Cornus sericea            | 12       |
| OF | Ostrich Fern       | Matteuccia struthiopteris | 51       |
| LB | Long Beaked Sedge  | Carex sprengelii          | 77       |
| PS | Palm Sedge         | Carex muskingumensis      | 50       |
| BH | Bush Honeysuckle   | Diervilla lonicera        | 33       |
| CS | Crooked Stem Aster | Aster prenanthoides       | 66       |
| BW | Black Willow       | Salix nigra               | 3        |
| PC | Prairie Cordgrass  | Spartina pectinata        | 5        |
| ΤН | Tufted Hairgrass   | Deschampsia cespitosa     | 44       |
| CC | Chokecherry        | Prunus virginiana         | 2        |
| RB | Red Baneberry      | Actaea rubra              | 31       |
| AR | Black Cohosh       | Actaea racemosa           | 20       |
| SS | Solomon's Seal     | Polygonatum biflorum      | 32       |
| CA | Canadian Anemone   | Anemone canadensis        | 22       |
| BF | Blue Flag Iris     | Iris versicolor           | 20       |
| OP | Obedient Plant     | Physostegia virginiana    | 25       |