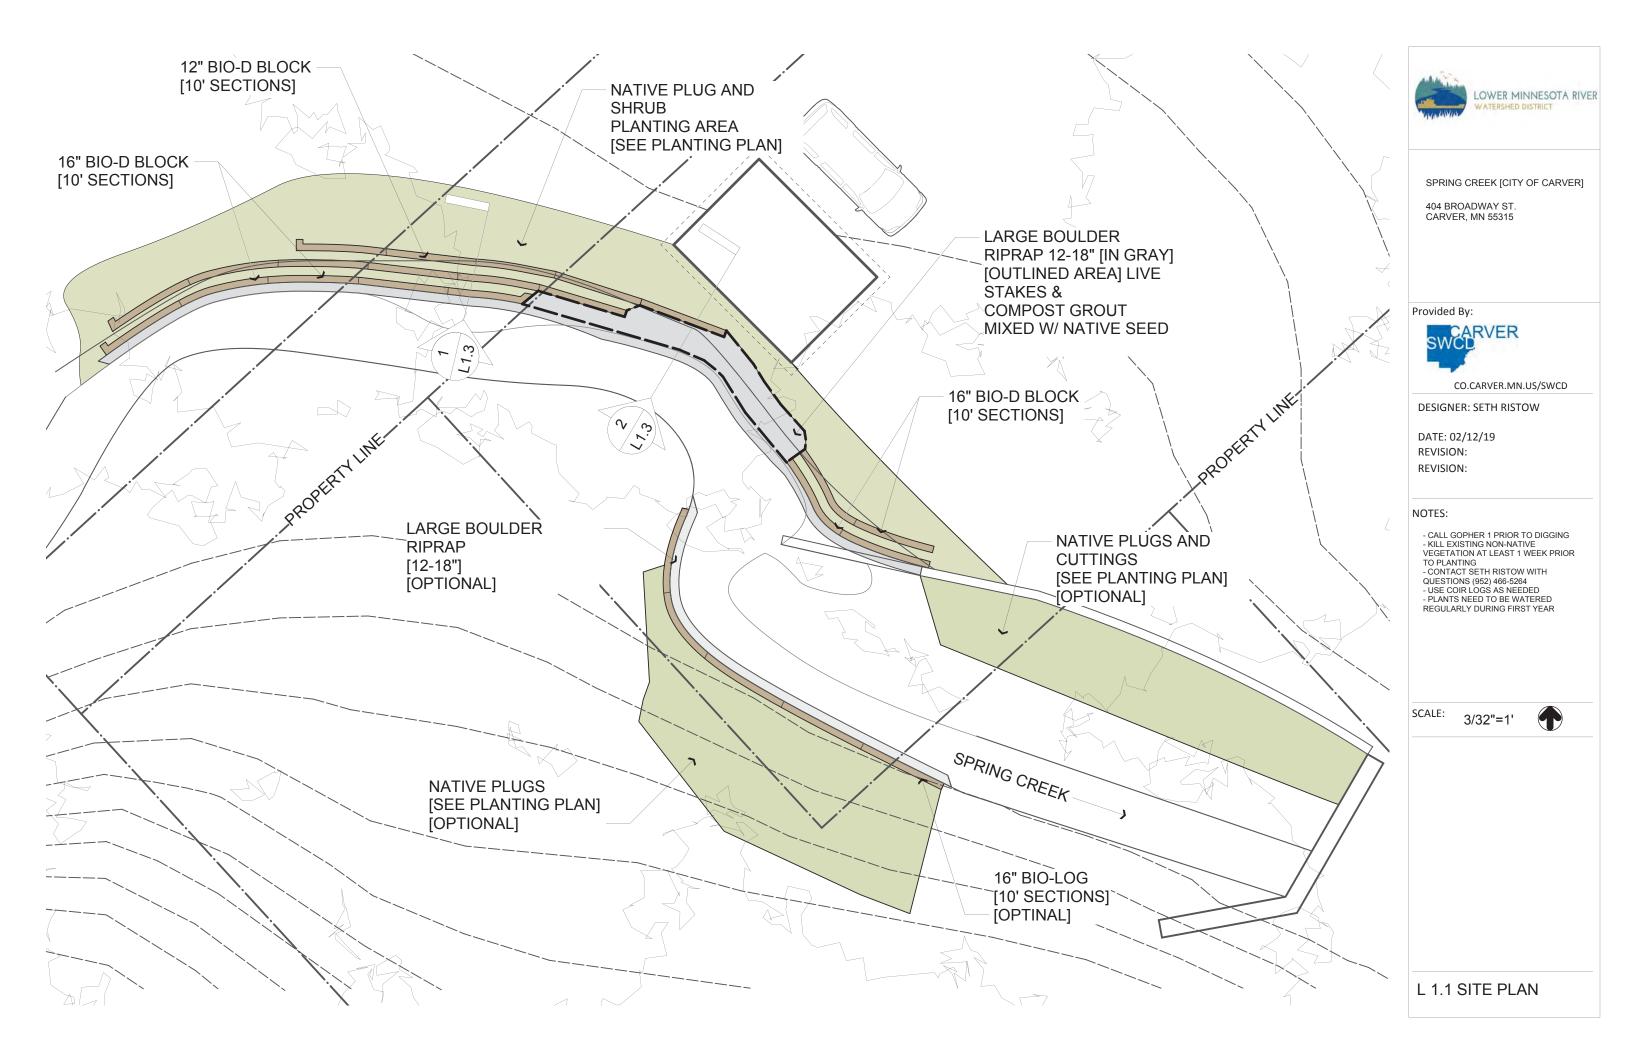

## CARVER SWCD MATERIAL & COST ESTIMATE

|                                                                           | MATERIAL & COST ESTIMATE |            |        |                       |           |                                  |  |  |  |  |
|---------------------------------------------------------------------------|--------------------------|------------|--------|-----------------------|-----------|----------------------------------|--|--|--|--|
| Spring Creek                                                              |                          |            |        | LF:                   | 185       |                                  |  |  |  |  |
| Streambank Stabilization                                                  |                          |            |        | Date:                 | 12-Feb-19 |                                  |  |  |  |  |
| Materials: Streambank Stabilization                                       |                          |            |        |                       |           |                                  |  |  |  |  |
| Item                                                                      | Qty                      | Unit       |        | Unit Cost             | Amount    | Potential Source                 |  |  |  |  |
| Twice-Shredded Hardwood Mulch (3" depth)                                  | 12.0                     | cu-yd      | \$     | 30.00 \$              | 360.00    | Hedberg, Frador, Local Supplier  |  |  |  |  |
| Non-woven Geo-textile                                                     | 300                      | sq-ft      | \$     | 0.10 \$               | 30.00     | Brock White, (651) 647-0950      |  |  |  |  |
| Compost Grout                                                             | 2                        | cu-yd      | \$     | 30.00 \$              | 60.00     | NRG, Windscapes, MN Mulch & Soil |  |  |  |  |
| Bio Log 16" (10')                                                         | 5                        | each       | \$     | 165.00 \$             | 825.00    | Rolanka                          |  |  |  |  |
| Bio D Block 16" (10)                                                      | 15                       | each       | \$     | 175.00 \$             | 2,625.00  | Rolanka                          |  |  |  |  |
| Bio D Block 12 (10)                                                       | 5                        | each       | \$     | 126.00 \$             | 630.00    | Rolanka                          |  |  |  |  |
| Wood Stakes (2" x 4" x 48" - hardwood)                                    | 150                      | each       | \$     | 1.00 \$               | 150.00    | Brock White, (651) 647-0950      |  |  |  |  |
| Aggregate: Buff Limestone (18"-24")                                       | 12.5                     | ton        | \$     | 35.00 \$              | 437.50    | Hedberg, Frador, Local Supplier  |  |  |  |  |
|                                                                           |                          |            |        | Materials Subtotal \$ | 5,117.50  | _                                |  |  |  |  |
| Plants: Streambank Stabilization                                          |                          |            |        |                       |           |                                  |  |  |  |  |
| Item                                                                      | Qty                      | Unit       |        | Unit Cost             | Amount    | Potential Source                 |  |  |  |  |
| Native Plant: Plug                                                        | 443                      | each       | \$     | 1.50 \$               | 664.50    | Native Plant Supplier            |  |  |  |  |
| Native Shrub: 1 Gallon                                                    | 66                       | each       | \$     | 15.00 \$              | 990.00    | Native Plant Supplier            |  |  |  |  |
| Shady Woodland Mix 500ft2                                                 | 1.00                     | each       | \$     | 84.00 \$              | 84.00     | Prairie Moon                     |  |  |  |  |
| Short Sedge Meadow Mix 1000ft2                                            | 1.00                     | each       | \$     | 47.00 \$              | 47.00     | Native Plant Supplier            |  |  |  |  |
|                                                                           |                          |            |        | Plants Subtotal \$    | 1,785.50  | -                                |  |  |  |  |
|                                                                           | Labor: Strea             | mbank Stal | biliza | l                     |           |                                  |  |  |  |  |
| Mobilization                                                              | 1.00                     | iob        | \$     | 1,000.00 \$           | 1,000.00  | Landscape/Excavation Contractor  |  |  |  |  |
| Deliveries (Mulch, Plants, Rock, Soil, etc)                               | 4                        | job        | \$     | 150.00 \$             |           | Suppliers/Contractors            |  |  |  |  |
| Disposal                                                                  | 1.00                     | job        | \$     | 1,000.00 \$           |           | Landscape/Excavation Contractor  |  |  |  |  |
| Grading (Tracked Equipment Only - no wheeled vehicles in excavation area) | 8                        | hrs        | \$     | 85.00 \$              |           | Landscape/Excavation Contractor  |  |  |  |  |
| Material Installation (4 person crew/ 10hr day)                           | 6.00                     | job        | \$     | 2,500.00 \$           | 15,000.00 | Landscape/Excavation Contractor  |  |  |  |  |
|                                                                           |                          |            |        | Subtotal \$           | 18,280.00 | -                                |  |  |  |  |
| Project Total: Streambank Stabilization                                   |                          |            |        |                       |           |                                  |  |  |  |  |
|                                                                           |                          |            |        |                       |           |                                  |  |  |  |  |
|                                                                           |                          |            | M      | aterials Estimate: \$ | 5,117.50  |                                  |  |  |  |  |
|                                                                           |                          |            |        | Plants Estimate: \$   | 1,785.50  |                                  |  |  |  |  |
|                                                                           |                          |            |        | Labor Estimate: \$    | 18,280.00 | 7                                |  |  |  |  |
|                                                                           |                          |            |        | Project Estimate: \$  | 25,183.00 | 1                                |  |  |  |  |
|                                                                           |                          |            |        | :-10% \$              | 22,664.70 |                                  |  |  |  |  |
|                                                                           |                          |            |        | :+10% \$              | 27,701.30 |                                  |  |  |  |  |