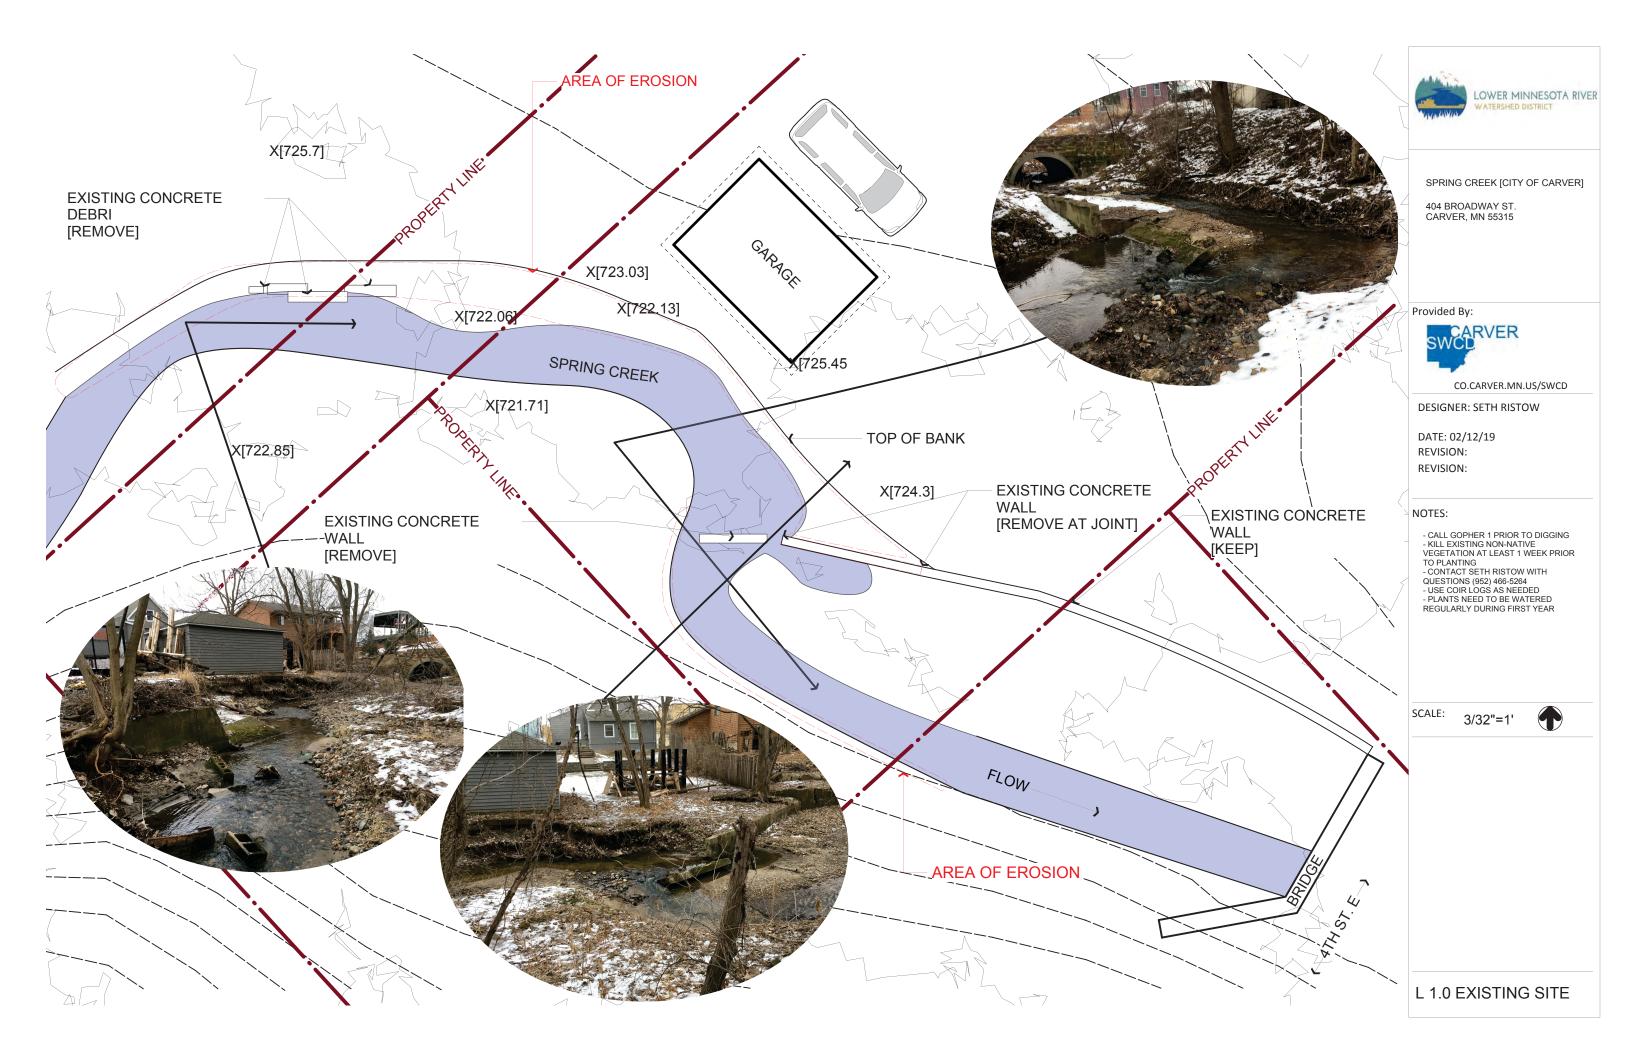

## CARVER SWCD MATERIAL & COST ESTIMATE

|                                                                           | MATERIAL & COST ESTIMATE |            |        |                       |           |                                  |  |  |  |  |
|---------------------------------------------------------------------------|--------------------------|------------|--------|-----------------------|-----------|----------------------------------|--|--|--|--|
| Spring Creek                                                              |                          |            |        | LF:                   | 185       |                                  |  |  |  |  |
| Streambank Stabilization                                                  |                          |            |        | Date:                 | 12-Feb-19 |                                  |  |  |  |  |
| Materials: Streambank Stabilization                                       |                          |            |        |                       |           |                                  |  |  |  |  |
| Item                                                                      | Qty                      | Unit       |        | Unit Cost             | Amount    | Potential Source                 |  |  |  |  |
| Twice-Shredded Hardwood Mulch (3" depth)                                  | 12.0                     | cu-yd      | \$     | 30.00 \$              | 360.00    | Hedberg, Frador, Local Supplier  |  |  |  |  |
| Non-woven Geo-textile                                                     | 300                      | sq-ft      | \$     | 0.10 \$               | 30.00     | Brock White, (651) 647-0950      |  |  |  |  |
| Compost Grout                                                             | 2                        | cu-yd      | \$     | 30.00 \$              | 60.00     | NRG, Windscapes, MN Mulch & Soil |  |  |  |  |
| Bio Log 16" (10')                                                         | 5                        | each       | \$     | 165.00 \$             | 825.00    | Rolanka                          |  |  |  |  |
| Bio D Block 16" (10)                                                      | 15                       | each       | \$     | 175.00 \$             | 2,625.00  | Rolanka                          |  |  |  |  |
| Bio D Block 12 (10)                                                       | 5                        | each       | \$     | 126.00 \$             | 630.00    | Rolanka                          |  |  |  |  |
| Wood Stakes (2" x 4" x 48" - hardwood)                                    | 150                      | each       | \$     | 1.00 \$               | 150.00    | Brock White, (651) 647-0950      |  |  |  |  |
| Aggregate: Buff Limestone (18"-24")                                       | 12.5                     | ton        | \$     | 35.00 \$              | 437.50    | Hedberg, Frador, Local Supplier  |  |  |  |  |
|                                                                           |                          |            |        | Materials Subtotal \$ | 5,117.50  | _                                |  |  |  |  |
| Plants: Streambank Stabilization                                          |                          |            |        |                       |           |                                  |  |  |  |  |
| Item                                                                      | Qty                      | Unit       |        | Unit Cost             | Amount    | Potential Source                 |  |  |  |  |
| Native Plant: Plug                                                        | 443                      | each       | \$     | 1.50 \$               | 664.50    | Native Plant Supplier            |  |  |  |  |
| Native Shrub: 1 Gallon                                                    | 66                       | each       | \$     | 15.00 \$              | 990.00    | Native Plant Supplier            |  |  |  |  |
| Shady Woodland Mix 500ft2                                                 | 1.00                     | each       | \$     | 84.00 \$              | 84.00     | Prairie Moon                     |  |  |  |  |
| Short Sedge Meadow Mix 1000ft2                                            | 1.00                     | each       | \$     | 47.00 \$              | 47.00     | Native Plant Supplier            |  |  |  |  |
|                                                                           |                          |            |        | Plants Subtotal \$    | 1,785.50  | -                                |  |  |  |  |
|                                                                           | Labor: Strea             | mbank Stal | biliza | l                     |           |                                  |  |  |  |  |
| Mobilization                                                              | 1.00                     | iob        | \$     | 1,000.00 \$           | 1,000.00  | Landscape/Excavation Contractor  |  |  |  |  |
| Deliveries (Mulch, Plants, Rock, Soil, etc)                               | 4                        | job        | \$     | 150.00 \$             |           | Suppliers/Contractors            |  |  |  |  |
| Disposal                                                                  | 1.00                     | job        | \$     | 1,000.00 \$           |           | Landscape/Excavation Contractor  |  |  |  |  |
| Grading (Tracked Equipment Only - no wheeled vehicles in excavation area) | 8                        | hrs        | \$     | 85.00 \$              |           | Landscape/Excavation Contractor  |  |  |  |  |
| Material Installation (4 person crew/ 10hr day)                           | 6.00                     | job        | \$     | 2,500.00 \$           | 15,000.00 | Landscape/Excavation Contractor  |  |  |  |  |
|                                                                           |                          |            |        | Subtotal \$           | 18,280.00 | -                                |  |  |  |  |
| Project Total: Streambank Stabilization                                   |                          |            |        |                       |           |                                  |  |  |  |  |
|                                                                           |                          |            |        |                       |           |                                  |  |  |  |  |
|                                                                           |                          |            | M      | aterials Estimate: \$ | 5,117.50  |                                  |  |  |  |  |
|                                                                           |                          |            |        | Plants Estimate: \$   | 1,785.50  |                                  |  |  |  |  |
|                                                                           |                          |            |        | Labor Estimate: \$    | 18,280.00 | 7                                |  |  |  |  |
|                                                                           |                          |            |        | Project Estimate: \$  | 25,183.00 | 1                                |  |  |  |  |
|                                                                           |                          |            |        | :-10% \$              | 22,664.70 |                                  |  |  |  |  |
|                                                                           |                          |            |        | :+10% \$              | 27,701.30 |                                  |  |  |  |  |