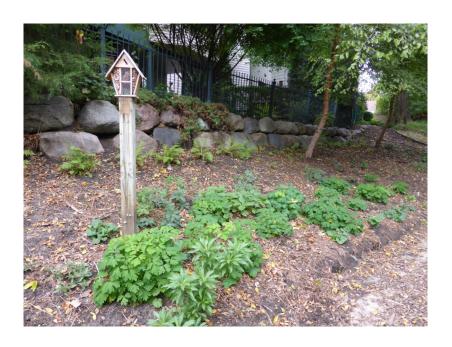

# Project Status | Complete

The Board of Managers approved this project at the March 2018 meeting. This is the third year of a four year project planned by the Chimney Pines Homeowners. Chimney Pines is a development that includes about 50 homes that surround a stormwater pond. The shore of the pond has become overgrown with invasive and other undesirable plant species.

### **Project Description**

The first project was funded by the LMRWD in 2016 and the second in 2017. The homeowners hope to remove the invasive and other undesirable species and replant the entire shoreland around a regional storm water pond with native species that will filter storm water flowing overland to the pond and attract pollinators. A steep slope is located on the south end of the pond and is planted in mostly grass and crown vetch. The homeowners plan to replace this with native prairie that will improve water quality in the pond and reduce maintenance needs.

This phase of the project cleared invasive species from the north and east side of the pond.

I visited the site September 27th. While on site, I observed the previous two projects. The Homeowners have been maintaining the previous plantings, which are doing very well The homeowners say the water quality in the pond continues to improve, both in clarity and noticeably less algae growth. They have begun to have some problems with raccoons and are looking at ways to discourage them from digging in the newly planted areas.

They are planning to prepare for the final phase of the project by preparing the area this fall. They are planning to put down craft paper and cover the paper with leaves from the fall yard clean up.

Before