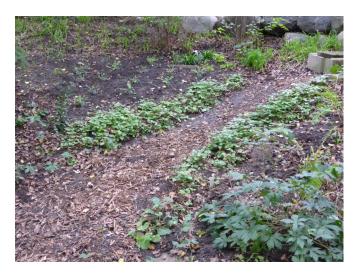

er quality in the pond and reduce maintenance needs.

This phase of the project cleared invasive species from the north and east side of the pond.

I visited the site September 27th. While on site, I observed the previous two projects. The Homeowners have been maintaining the previous plantings, which are doing very well The homeowners say the water quality in the pond continues to improve, both in clarity and noticeably less algae growth. They have begun to have some problems with raccoons and are looking at ways to discourage them from digging in the newly planted areas.

They are planning to prepare for the final phase of the project by preparing the area this fall. They are planning to put down craft paper and cover the paper with leaves from the fall yard clean up.



Before











# After





# Chimney Pines Homeowner's Association Pond Area Improvement Project Completion Narrative

Chimney Pines Homeowner's Association of Eden Prairie watershed grant project for section three (3) area around our run off retention pond was completed on September 25<sup>th</sup>, 2018.

We started this year's project in early May because much of this section is in heavy shade and needed to be planted before some plants became dormant. Because of Buckthorn and wild grapevine we needed to clear an area and refresh an access path with woodchips before work could begin. Much of the area that was covered by day lilies was dug out and replaced with native plants that will be much better at stabilizing the steep bank. We were able to again locate free woodchips for the path and stabilize