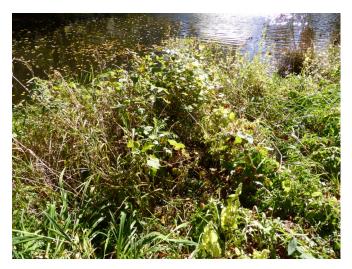

# Project Status | Complete

The Board of Managers approved this project at the March 2018 meeting. This is the third year of a four year project planned by the Chimney Pines Homeowners. Chimney Pines is a development that includes about 50 homes that surround a stormwater pond. The shore of the pond has become overgrown with invasive and other undesirable plant species.

This phase of the project cleared invasive species from the north and east side of the pond.

I visited the site September 27th. While on site, I observed the previous two projects. The Homeowners have been maintaining the previous plantings, which are doing very well The homeowners say the water quality in the pond continues to improve, both in clarity and noticeably less algae growth. They have begun to have some problems with raccoons and are looking at ways to discourage them from digging in the newly planted areas.

They are planning to prepare for the final phase of the project by preparing the area this fall. They are planning to put down craft paper and cover the paper with leaves from the fall yard clean up.

Before