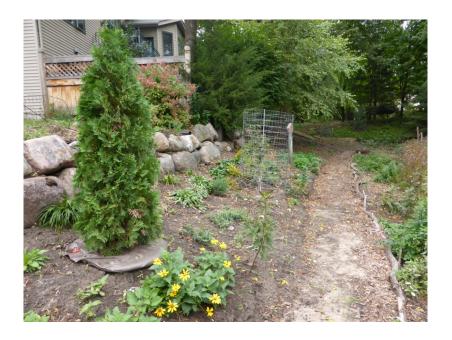

This phase of the project cleared invasive species from the north and east side of the pond.

I visited the site September 27th. While on site, I observed the previous two projects. The Homeowners have been maintaining the previous plantings, which are doing very well The homeowners say the water quality in the pond continues to improve, both in clarity and noticeably less algae growth. They have begun to have some problems with raccoons and are looking at ways to discourage them from digging in the newly planted areas.

They are planning to prepare for the final phase of the project by preparing the area this fall. They are planning to put down craft paper and cover the paper with leaves from the fall yard clean up.

Before

# After