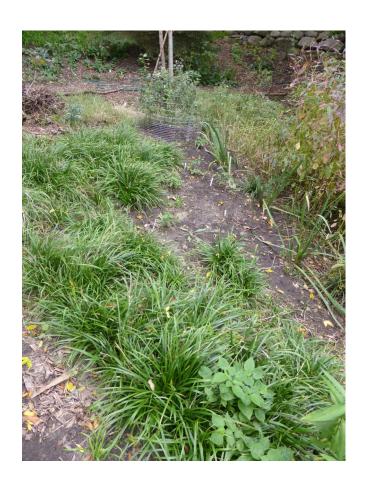

# Project Status | Complete

The Board of Managers approved this project at the March 2018 meeting. This is the third year of a four year project planned by the Chimney Pines Homeowners. Chimney Pines is a development that includes about 50 homes that surround a stormwater pond. The shore of the pond has become overgrown with invasive and other undesirable plant species.

### **Project Description**

The first project was funded by the LMRWD in 2016 and the second in 2017. The homeowners hope to remove the invasive and other undesirable species and replant the entire shoreland around a regional storm water pond with native species that will filter storm water flowing overland to the pond and attract pollinators. A steep slope is located on the south end of the pond and is planted in mostly grass and crown vetch. The homeowners plan to replace this with native prairie that will improve water quality in the pond and reduce maintenance needs.

This phase of the project cleared invasive species from the north and east side of the pond.

I visited the site September 27th. While on site, I observed the previous two projects. The Homeowners have been maintaining the previous plantings, which are doing very well The homeowners say the water quality in the pond continues to improve, both in clarity and noticeably less algae growth. They have begun to have some problems with raccoons and are looking at ways to discourage them from digging in the newly planted areas.