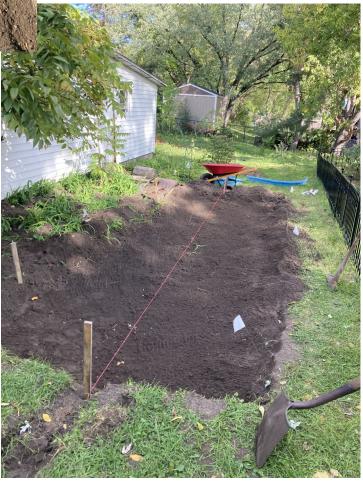

The Board should receive and file the final report and authorize reimbursement. The Application, executed Cost Share Agreement, minutes from June 21, 2023, Board meeting, final report, receipts and photographs of the project are attached. The homeowner has developed a handout that she shares with neighbors the inquire about her project.

I have completed work on my rain garden at 11115 Normandale Blvd. Over the course of the projects some adjustments were made. The property was surveyed prior to the installation of the project as I purchased the property just over a year ago and thought I should verify the property line. The north property line was not where the previous owner had shown me it was. The buildings and fencing and hedges don't run parallel to the property line which results in more of a wedge shape to my property along the north side of my class IV driveway. This resulted in too narrow of a space to place the swale/raingarden along the north edge of the driveway. I relocated the raingarden project to the opposite side of the driveway- the south side and at the end of the driveway – south of the garage where the same drainage from the driveway and north side of the roof of the house could be achieved.