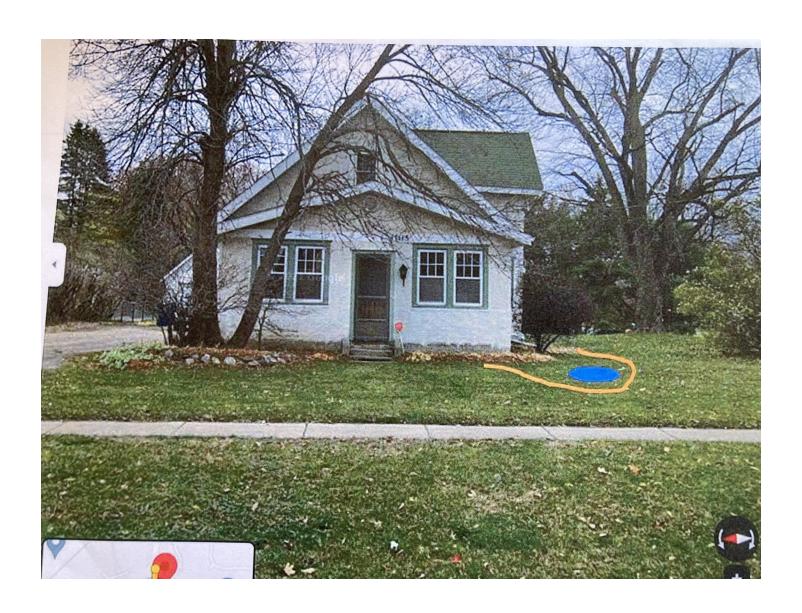

I have completed work on my rain garden at 11115 Normandale Blvd. Over the course of the projects some adjustments were made. The property was surveyed prior to the installation of the project as I purchased the property just over a year ago and thought I should verify the property line. The north property line was not where the previous owner had shown me it was. The buildings and fencing and hedges don't run parallel to the property line which results in more of a wedge shape to my property along the north side of my class IV driveway. This resulted in too narrow of a space to place the swale/raingarden along the north edge of the driveway. I relocated the raingarden project to the opposite side of the driveway- the south side and at the end of the driveway – south of the garage where the same drainage from the driveway and north side of the roof of the house could be achieved.

The integrity of the overall design was maintained. The late season planting was successful, if limited in plant availability. Supplemental plants were ordered for spring planting to provide the raingarden with the variety in the original plan. The raingarden was successful in the trial rain we had in October! The garden captured water, bubbling out of the pop up emitter and trickling down through the river pebble area off the driveway, and the piping didn't show any signs of leaking.

I have implemented two areas for rain barrels in the design to hold supplemental water.

I have also adapted the downspouts for a winter that may fluctuate between rain/snow events with access to above ground piping/water capture if it is a rain event with warm enough temperatures to run the water off the roof into the garden. The projects isn't all that pretty now, but I am looking forward to next spring and summer! I have given many mini tours of the garden project and have a number of neighbors, co-workers, and friends who are awaiting tours when the plants start growing!