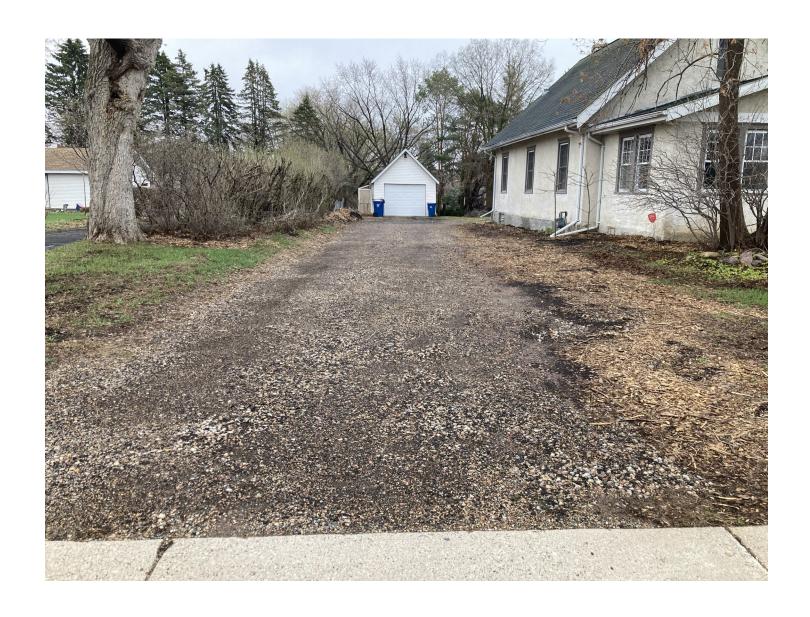

I have completed work on my rain garden at 11115 Normandale Blvd. Over the course of the projects some adjustments were made. The property was surveyed prior to the installation of the project as I purchased the property just over a year ago and thought I should verify the property line. The north property line was not where the previous owner had shown me it was. The buildings and fencing and hedges don't run parallel to the property line which results in more of a wedge shape to my property along the north side of my class IV driveway. This resulted in too narrow of a space to place the swale/raingarden along the north edge of the driveway. I relocated the raingarden project to the opposite side of the driveway- the south side and at the end of the driveway – south of the garage where the same drainage from the driveway and north side of the roof of the house could be achieved.