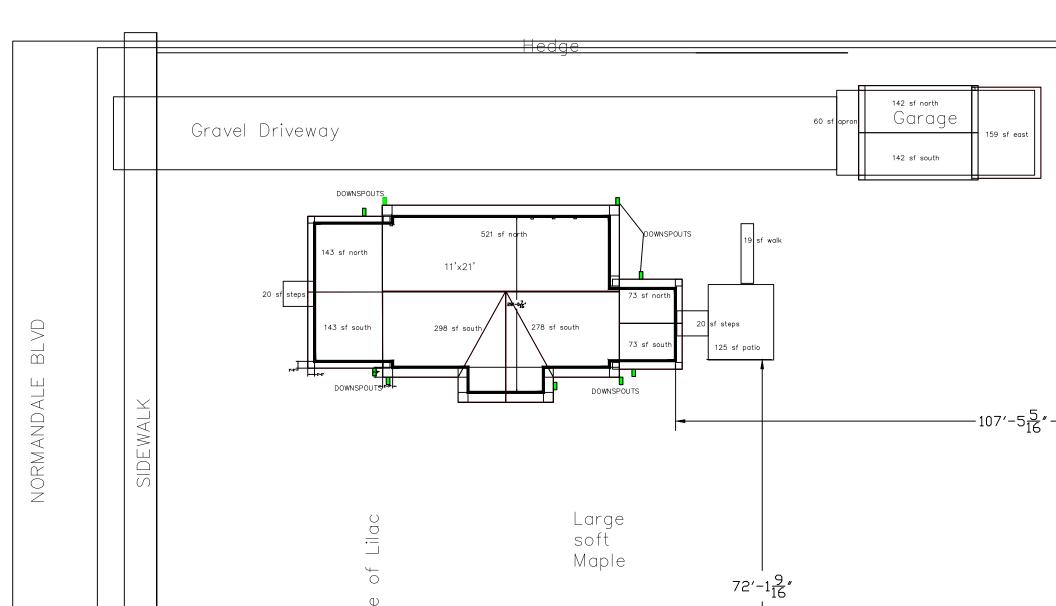

I have completed work on my rain garden at 11115 Normandale Blvd. Over the course of the projects some adjustments were made. The property was surveyed prior to the installation of the project as I purchased the property just over a year ago and thought I should verify the property line. The north property line was not where the previous owner had shown me it was. The buildings and fencing and hedges don't run parallel to the property line which results in more of a wedge shape to my property along the north side of my class IV driveway. This resulted in too narrow of a space to place the swale/raingarden along the north edge of the driveway. I relocated the raingarden project to the opposite side of the driveway- the south side and at the end of the driveway – south of the garage where the same drainage from the driveway and north side of the roof of the house could be achieved.

The integrity of the overall design was maintained. The late season planting was successful, if limited in plant availability. Supplemental plants were ordered for spring planting to provide the raingarden with the variety in the original plan. The raingarden was successful in the trial rain we had in October! The garden captured water, bubbling out of the pop up emitter and trickling down through the river pebble area off the driveway, and the piping didn't show any signs of leaking.