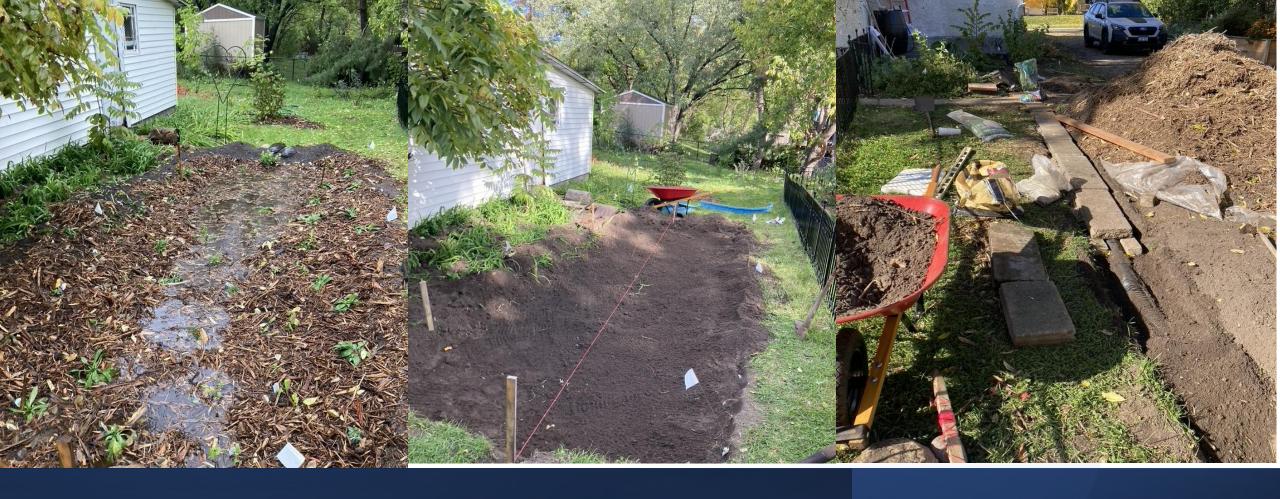

Timeline
Submit proposal by 4/15.

Place plant order 4/16-4/19.

As weather allows, clear stored mulch, chipped wood, leaf debris etc in project area.

As plant scome up alongside house these will be transplanted.

Rental reservation for bobcat.

Regrading of driveway.

Digging out raingardens, putting in piping.

Forming raingardens and ready for plantings.

Mulch delivery. Rock delivery.

Downspouts and filters in place, ready to hook up to gardens.

Finalize garden beds for planting.

Planting.