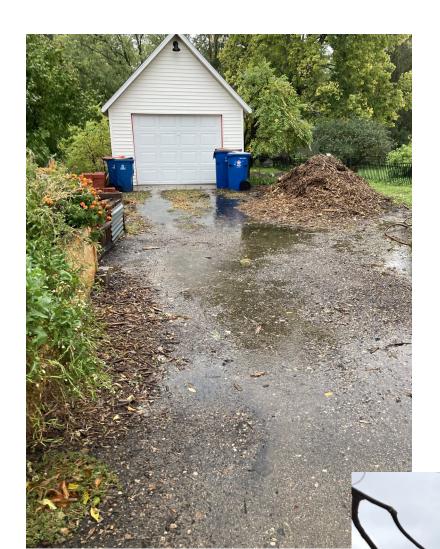

The Board should receive and file the final report and authorize reimbursement. The Application, executed Cost Share Agreement, minutes from June 21, 2023, Board meeting, final report, receipts and photographs of the project are attached. The homeowner has developed a handout that she shares with neighbors the inquire about her project.

I have completed work on my rain garden at 11115 Normandale Blvd. Over the course of the projects some adjustments were made. The property was surveyed prior to the installation of the project as I purchased the property just over a year ago and thought I should verify the property line. The north property line was not where the previous owner had shown me it was. The buildings and fencing and hedges don't run parallel to the property line which results in more of a wedge shape to my property along the north side of my class IV driveway. This resulted in too narrow of a space to place the swale/raingarden along the north edge of the driveway. I relocated the raingarden project to the opposite side of the driveway- the south side and at the end of the driveway – south of the garage where the same drainage from the driveway and north side of the roof of the house could be achieved.