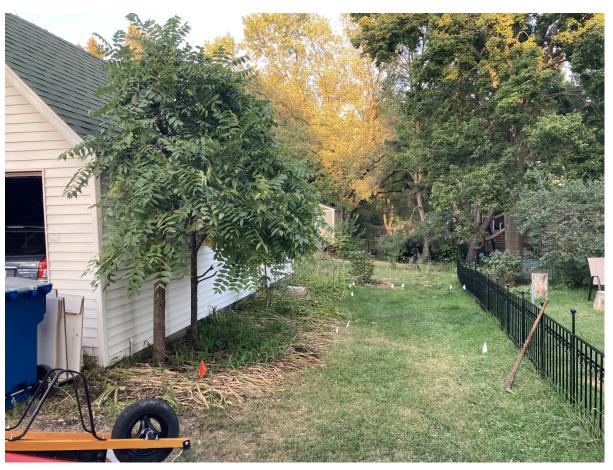

I have completed work on my rain garden at 11115 Normandale Blvd. Over the course of the projects some adjustments were made. The property was surveyed prior to the installation of the project as I purchased the property just over a year ago and thought I should verify the property line. The north property line was not where the previous owner had shown me it was. The buildings and fencing and hedges don't run parallel to the property line which results in more of a wedge shape to my property along the north side of my class IV driveway. This resulted in too narrow of a space to place the swale/raingarden along the north edge of the driveway. I relocated the raingarden project to the opposite side of the driveway- the south side and at the end of the driveway – south of the garage where the same drainage from the driveway and north side of the roof of the house could be achieved.

The integrity of the overall design was maintained. The late season planting was successful, if limited in plant availability. Supplemental plants were ordered for spring planting to provide the raingarden with the variety in the original plan. The raingarden was successful in the trial rain we had in October! The garden captured water, bubbling out of the pop up emitter and trickling down through the river pebble area off the driveway, and the piping didn't show any signs of leaking.