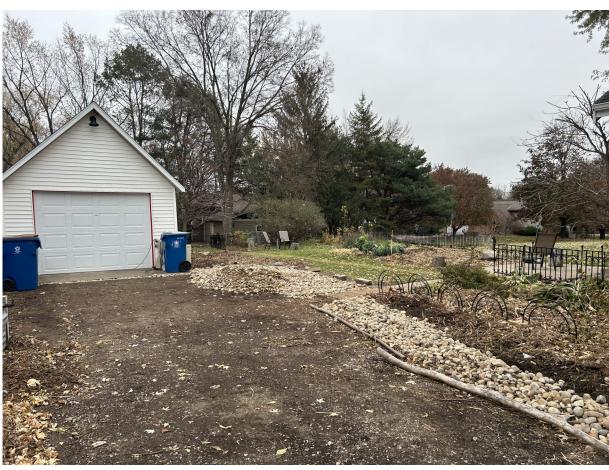

The integrity of the overall design was maintained. The late season planting was successful, if limited in plant availability. Supplemental plants were ordered for spring planting to provide the raingarden with the variety in the original plan. The raingarden was successful in the trial rain we had in October! The garden captured water, bubbling out of the pop up emitter and trickling down through the river pebble area off the driveway, and the piping didn't show any signs of leaking.

I have implemented two areas for rain barrels in the design to hold supplemental water.

I have also adapted the downspouts for a winter that may fluctuate between rain/snow events with access to above ground piping/water capture if it is a rain event with warm enough temperatures to run the water off the roof into the garden. The projects isn't all that pretty now, but I am looking forward to next spring and summer! I have given many mini tours of the garden project and have a number of neighbors, co-workers, and friends who are awaiting tours when the plants start growing!