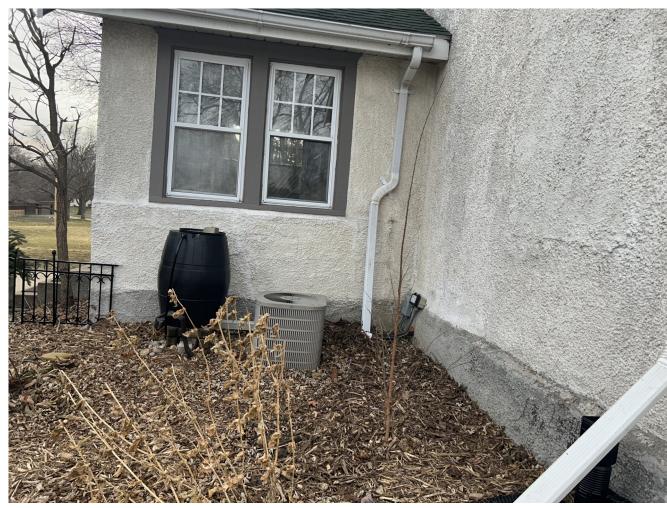

I have implemented two areas for rain barrels in the design to hold supplemental water.

I have also adapted the downspouts for a winter that may fluctuate between rain/snow events with access to above ground piping/water capture if it is a rain event with warm enough temperatures to run the water off the roof into the garden. The projects isn't all that pretty now, but I am looking forward to next spring and summer! I have given many mini tours of the garden project and have a number of neighbors, co-workers, and friends who are awaiting tours when the plants start growing!