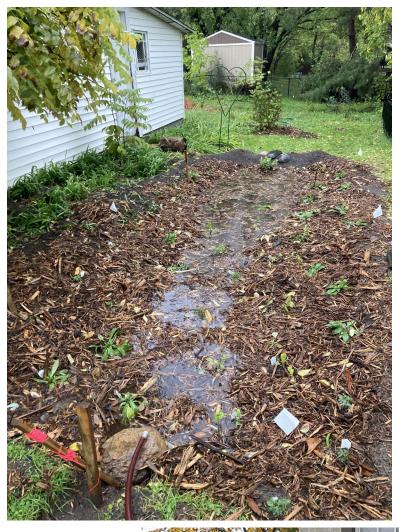

The integrity of the overall design was maintained. The late season planting was successful, if limited in plant availability. Supplemental plants were ordered for spring planting to provide the raingarden with the variety in the original plan. The raingarden was successful in the trial rain we had in October! The garden captured water, bubbling out of the pop up emitter and trickling down through the river pebble area off the driveway, and the piping didn't show any signs of leaking.

I have implemented two areas for rain barrels in the design to hold supplemental water.

I have also adapted the downspouts for a winter that may fluctuate between rain/snow events with access to above ground piping/water capture if it is a rain event with warm enough temperatures to run the water off the roof into the garden. The projects isn't all that pretty now, but I am looking forward to next spring and summer! I have given many mini tours of the garden project and have a number of neighbors, co-workers, and friends who are awaiting tours when the plants start growing!