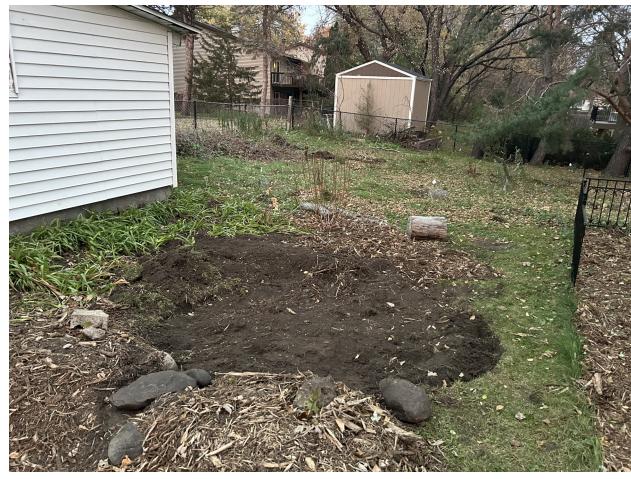

I have completed work on my rain garden at 11115 Normandale Blvd. Over the course of the projects some adjustments were made. The property was surveyed prior to the installation of the project as I purchased the property just over a year ago and thought I should verify the property line. The north property line was not where the previous owner had shown me it was. The buildings and fencing and hedges don't run parallel to the property line which results in more of a wedge shape to my property along the north side of my class IV driveway. This resulted in too narrow of a space to place the swale/raingarden along the north edge of the driveway. I relocated the raingarden project to the opposite side of the driveway- the south side and at the end of the driveway – south of the garage where the same drainage from the driveway and north side of the roof of the house could be achieved.

The integrity of the overall design was maintained. The late season planting was successful, if limited in plant availability. Supplemental plants were ordered for spring planting to provide the raingarden with the variety in the original plan. The raingarden was successful in the trial rain we had in October! The garden captured water, bubbling out of the pop up emitter and trickling down through the river pebble area off the driveway, and the piping didn't show any signs of leaking.