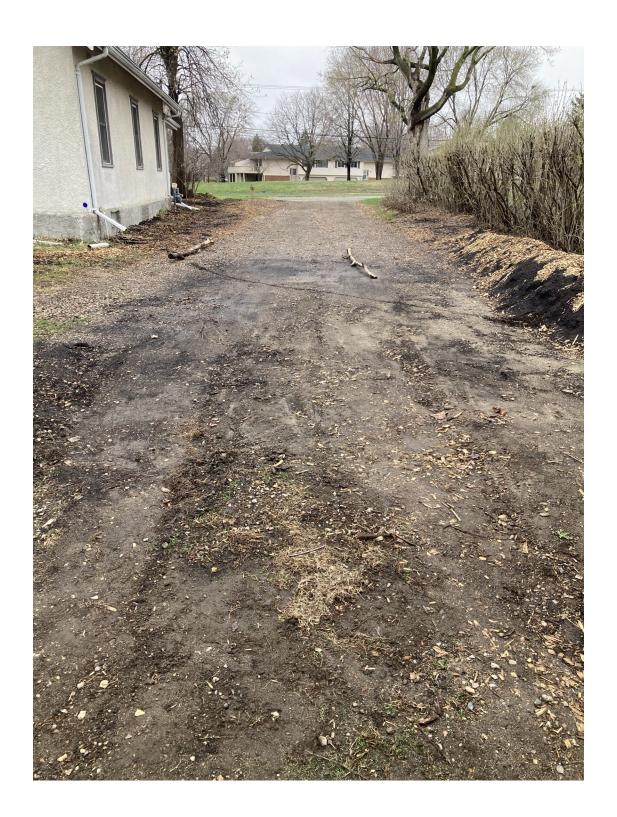

I have completed work on my rain garden at 11115 Normandale Blvd. Over the course of the projects some adjustments were made. The property was surveyed prior to the installation of the project as I purchased the property just over a year ago and thought I should verify the property line. The north property line was not where the previous owner had shown me it was. The buildings and fencing and hedges don't run parallel to the property line which results in more of a wedge shape to my property along the north side of my class IV driveway. This resulted in too narrow of a space to place the swale/raingarden along the north edge of the driveway. I relocated the raingarden project to the opposite side of the driveway- the south side and at the end of the driveway – south of the garage where the same drainage from the driveway and north side of the roof of the house could be achieved.

The integrity of the overall design was maintained. The late season planting was successful, if limited in plant availability. Supplemental plants were ordered for spring planting to provide the raingarden with the variety in the original plan. The raingarden was successful in the trial rain we had in October! The garden captured water, bubbling out of the pop up emitter and trickling down through the river pebble area off the driveway, and the piping didn't show any signs of leaking.

I have implemented two areas for rain barrels in the design to hold supplemental water.

I have also adapted the downspouts for a winter that may fluctuate between rain/snow events with access to above ground piping/water capture if it is a rain event with warm enough temperatures to run the water off the roof into the garden. The projects isn't all that pretty now, but I am looking forward to next spring and summer! I have given many mini tours of the garden project and have a number of neighbors, co-workers, and friends who are awaiting tours when the plants start growing!