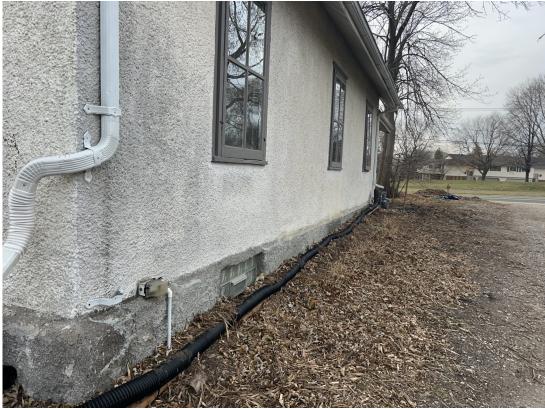

I have completed work on my rain garden at 11115 Normandale Blvd. Over the course of the projects some adjustments were made. The property was surveyed prior to the installation of the project as I purchased the property just over a year ago and thought I should verify the property line. The north property line was not where the previous owner had shown me it was. The buildings and fencing and hedges don't run parallel to the property line which results in more of a wedge shape to my property along the north side of my class IV driveway. This resulted in too narrow of a space to place the swale/raingarden along the north edge of the driveway. I relocated the raingarden project to the opposite side of the driveway- the south side and at the end of the driveway – south of the garage where the same drainage from the driveway and north side of the roof of the house could be achieved.

The integrity of the overall design was maintained. The late season planting was successful, if limited in plant availability. Supplemental plants were ordered for spring planting to provide the raingarden with the variety in the original plan. The raingarden was successful in the trial rain we had in October! The garden captured water, bubbling out of the pop up emitter and trickling down through the river pebble area off the driveway, and the piping didn't show any signs of leaking.