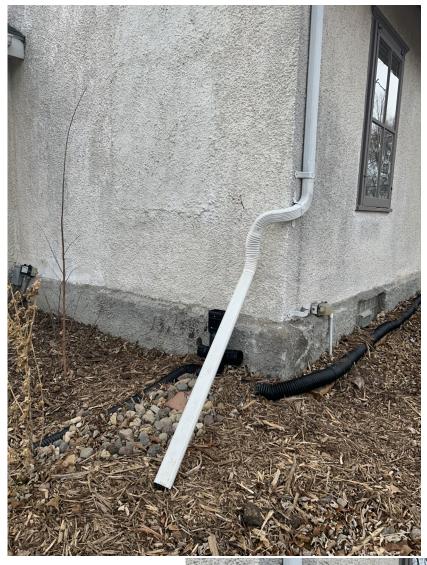

The integrity of the overall design was maintained. The late season planting was successful, if limited in plant availability. Supplemental plants were ordered for spring planting to provide the raingarden with the variety in the original plan. The raingarden was successful in the trial rain we had in October! The garden captured water, bubbling out of the pop up emitter and trickling down through the river pebble area off the driveway, and the piping didn't show any signs of leaking.

I have implemented two areas for rain barrels in the design to hold supplemental water.

I have also adapted the downspouts for a winter that may fluctuate between rain/snow events with access to above ground piping/water capture if it is a rain event with warm enough temperatures to run the water off the roof into the garden. The projects isn't all that pretty now, but I am looking forward to next spring and summer! I have given many mini tours of the garden project and have a number of neighbors, co-workers, and friends who are awaiting tours when the plants start growing!