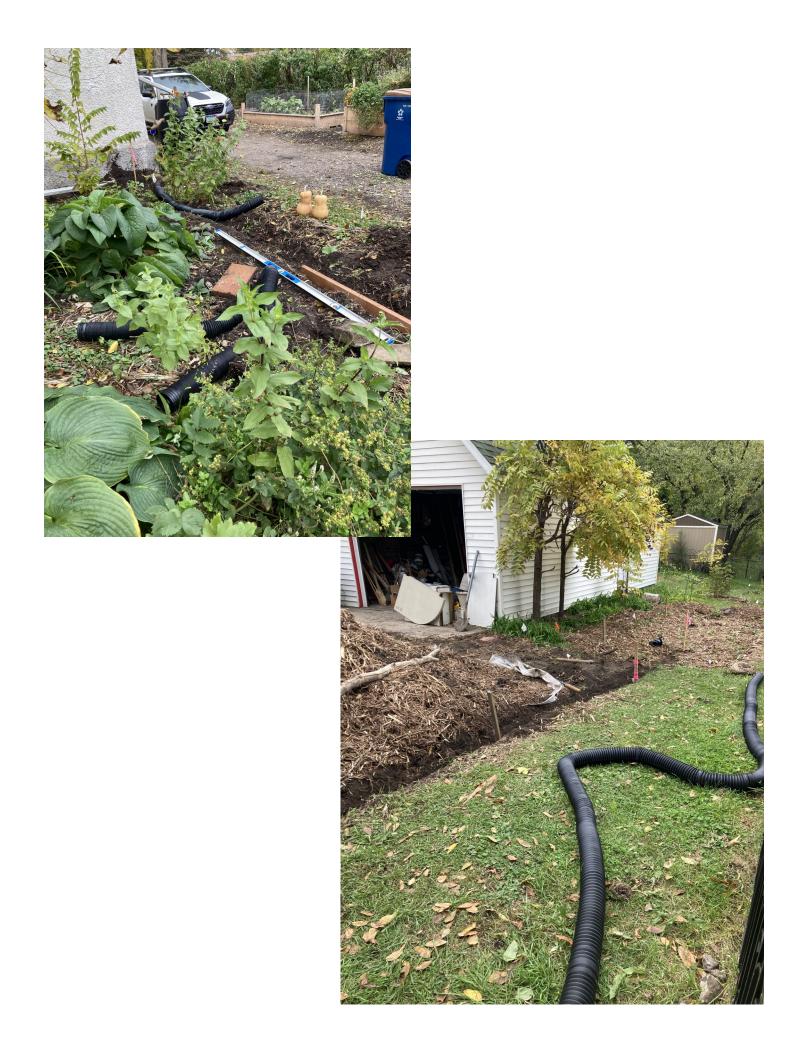

The integrity of the overall design was maintained. The late season planting was successful, if limited in plant availability. Supplemental plants were ordered for spring planting to provide the raingarden with the variety in the original plan. The raingarden was successful in the trial rain we had in October! The garden captured water, bubbling out of the pop up emitter and trickling down through the river pebble area off the driveway, and the piping didn't show any signs of leaking.

I have implemented two areas for rain barrels in the design to hold supplemental water.

I have also adapted the downspouts for a winter that may fluctuate between rain/snow events with access to above ground piping/water capture if it is a rain event with warm enough temperatures to run the water off the roof into the garden. The projects isn't all that pretty now, but I am looking forward to next spring and summer! I have given many mini tours of the garden project and have a number of neighbors, co-workers, and friends who are awaiting tours when the plants start growing!