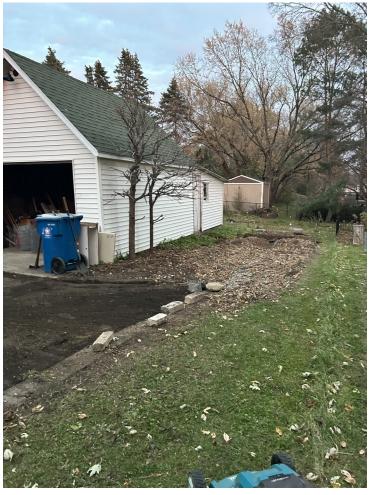

I have completed work on my rain garden at 11115 Normandale Blvd. Over the course of the projects some adjustments were made. The property was surveyed prior to the installation of the project as I purchased the property just over a year ago and thought I should verify the property line. The north property line was not where the previous owner had shown me it was. The buildings and fencing and hedges don't run parallel to the property line which results in more of a wedge shape to my property along the north side of my class IV driveway. This resulted in too narrow of a space to place the swale/raingarden along the north edge of the driveway. I relocated the raingarden project to the opposite side of the driveway- the south side and at the end of the driveway – south of the garage where the same drainage from the driveway and north side of the roof of the house could be achieved.

The integrity of the overall design was maintained. The late season planting was successful, if limited in plant availability. Supplemental plants were ordered for spring planting to provide the raingarden with the variety in the original plan. The raingarden was successful in the trial rain we had in October! The garden captured water, bubbling out of the pop up emitter and trickling down through the river pebble area off the driveway, and the piping didn't show any signs of leaking.