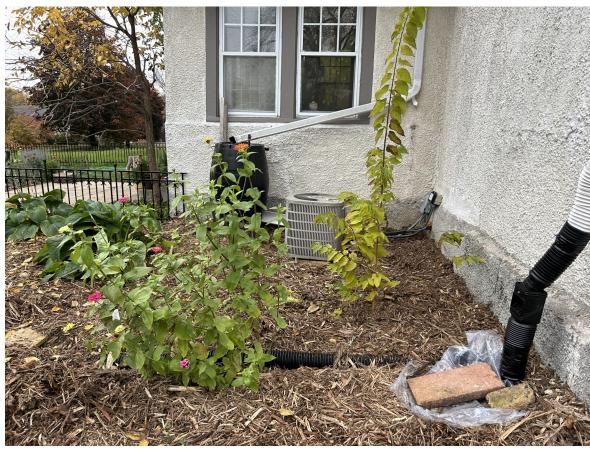

- The temperature was monitored along the original proposed site for the raingarden in a temporary raised garden bed. The temperature in this bed reached 120 degrees more than once over the summer. If I would have located the project along the driveway, I would have had to provide significant supplemental water to the plantings and install a shade structure.
- I did not place piping under the class IV driveway as this area is used by delivery trucks as the only functioning entrance is at the rear of my house. I consulted two different sources on having a buried drain tile and both stated that freezing would be an issue and heavy trucks could be problematic.
- The overall cost of the project was reduced secondary to the relocation of the raingarden.
- An added area of rock was added for capturing and slowing snow melt off of the area where in a snowy year the snow is piled up.
- The final location will provide a source of water for plants that are supportive of my firefly population (They appear just east of the garage.)

I have implemented two areas for rain barrels in the design to hold supplemental water.

I have also adapted the downspouts for a winter that may fluctuate between rain/snow events with access to above ground piping/water capture if it is a rain event with warm enough temperatures to run the water off the roof into the garden. The projects isn't all that pretty now, but I am looking forward to next spring and summer! I have given many mini tours of the garden project and have a number of neighbors, co-workers, and friends who are awaiting tours when the plants start growing!