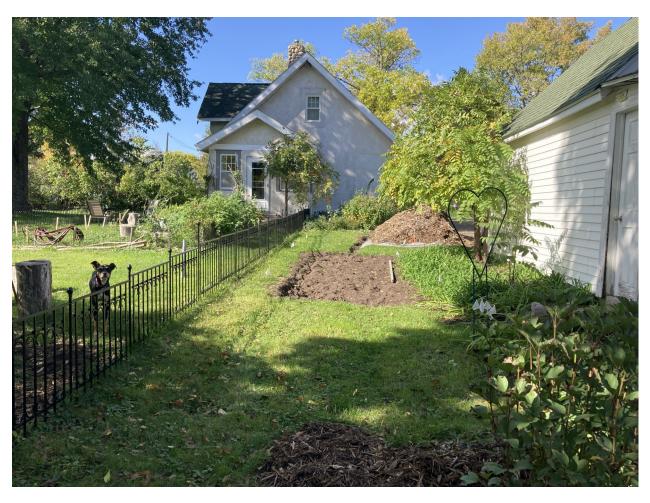

I have completed work on my rain garden at 11115 Normandale Blvd. Over the course of the projects some adjustments were made. The property was surveyed prior to the installation of the project as I purchased the property just over a year ago and thought I should verify the property line. The north property line was not where the previous owner had shown me it was. The buildings and fencing and hedges don't run parallel to the property line which results in more of a wedge shape to my property along the north side of my class IV driveway. This resulted in too narrow of a space to place the swale/raingarden along the north edge of the driveway. I relocated the raingarden project to the opposite side of the driveway- the south side and at the end of the driveway – south of the garage where the same drainage from the driveway and north side of the roof of the house could be achieved.