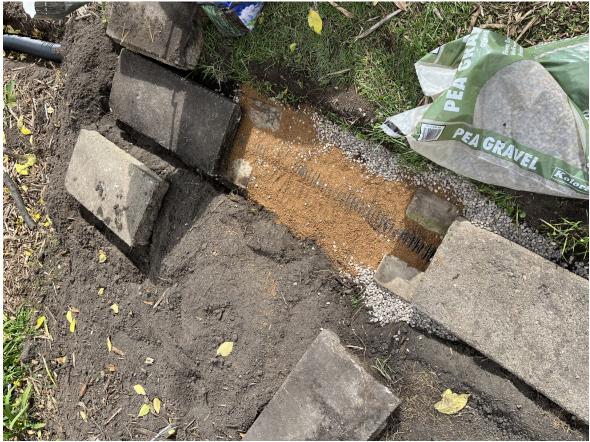

The integrity of the overall design was maintained. The late season planting was successful, if limited in plant availability. Supplemental plants were ordered for spring planting to provide the raingarden with the variety in the original plan. The raingarden was successful in the trial rain we had in October! The garden captured water, bubbling out of the pop up emitter and trickling down through the river pebble area off the driveway, and the piping didn't show any signs of leaking.