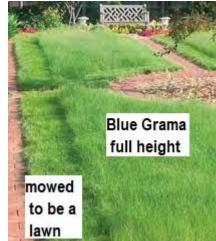

ny golden sails at the tip of its stems ("Eyelash grass"), is a popular short tough perennial native grass.

- Is easily grown from sowing seed.
- Can be moved to be a manicured lawn. It grows so slowly, it doesn't need to be moved often.
- Withstands moderate foot traffic. Its deep roots make it good for erosion control.
- Drought tolerant; needs only 8 inches of rain annually (We receive close to 30 inches annually).
- In extended drought, browns, but greens up quickly soon after. Its grassy leaves are bluish-green and turns "gorgeous shades of gold, brown and orange in the fall."
- Salt tolerant. U of M recommends Blue Grama for roadsides.
- · Loves sandy well-drained soil. No fertilizing, no aerating needed.
- Is a host plant for a 6 butterfly species and supports others with food.







# Pollinator Garden: Native plants vs. Nativars/Cultivars

More than 150 food crops in the U.S. depend on pollinators, including almost all fruit and grain crops. Our pollinators are declining, many becoming endangered species.

Minnesota native plants have higher a quality and quantity of pollen and nectar that better support Minnesota's pollinators. Our area's pollinators evolved to live off of our area's native plants. Non-native plants have less food value for pollinators.

Traditional garden centers "natives" may be nativars or cultivars. By definition, a straight native plant occurs naturally in a given region. A nativar is sometimes a natural variant that has been found in the wild and brought into cultivation, but often it has been developed by a plant breeder and would never b