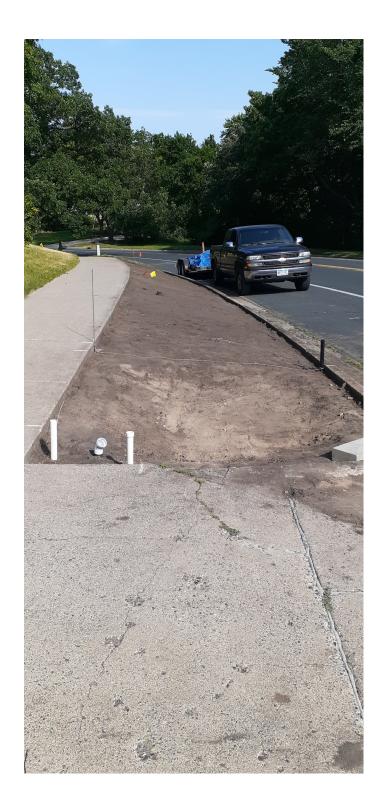

#### **Summary**

In April 2022, the Board of Managers approved an application for a rain garden at 4624 Overlook Drive, Bloomington. The project is complete, and the homeowner is requesting reimbursement. The homeowners have been very good at spreading the word about the LMRWD and its grant program. The homeowner at 11533 Palmer Circle applied for a grant after learning about the program from the DaGiau's (homeowners at 4624 Overlook Drive).

B. Cost Share Application for 4624 Overlook Drive Bloomington

Administrator Loomis introduced this item. She explained that even though the application lists the applicant is requesting \$4500, the applicant understands and is only requesting the maximum allowed which is \$2500. She noted the applicant intends to create a second rain garden in a year or so as well.