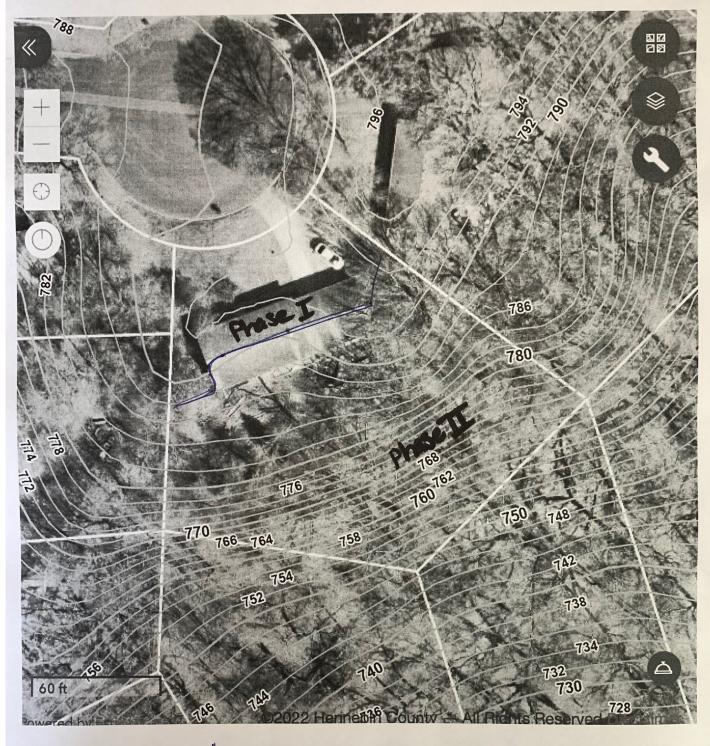

#### **Summary**

The LMRWD received a Cost Share application from a Bloomington resident living at 11522 Palmer Circle. On August 3, 2022, I visited the site. The resident purchased a foreclosed home, which had been declared uninhabitable by the City of Bloomington. A map from Hennepin County GIS is attached showing 2-foot contours of the property. The map shows the very steep backyard, which is within the steep slope overlay zone.

Back Yard (South) - This portion of the property is the more complex area including steep grade, significant erosion concerns, unstable soil, drainage towards Coleman Lake and Minnesota River, invasive species, power lines that are overgrown (Xcel Energy has scheduled line maintenance along the south line of our property for August 2022). Back yard will be the focus of restoration in 2023 after we have learned from this Phase 1 project in 2022.