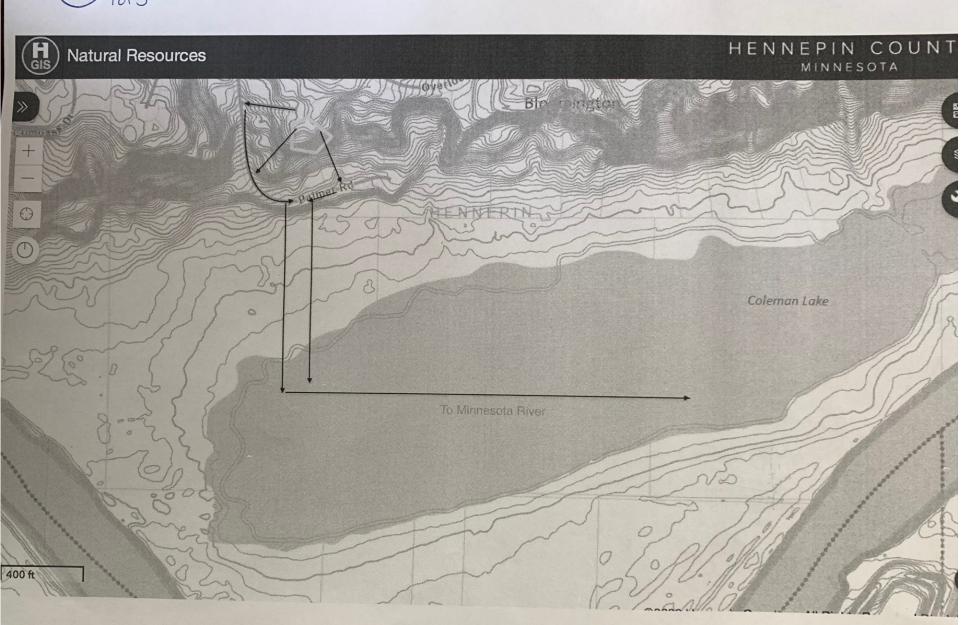

#### **Summary**

The LMRWD received a Cost Share application from a Bloomington resident living at 11522 Palmer Circle. On August 3, 2022, I visited the site. The resident purchased a foreclosed home, which had been declared uninhabitable by the City of Bloomington. A map from Hennepin County GIS is attached showing 2-foot contours of the property. The map shows the very steep backyard, which is within the steep slope overlay zone.

The Applicant's parents live downhill from her and may decide to become part of the backyard project. The backyard drains to a row of homes, across Palmer Road and into Coleman Lake.

Runoff from 11533 Palmer Circle spills into Palmer Circle and runs west to Palmer Road where the street slopes to the south. The water enters storm drains at the lower section of Palmer Road. When there is increased rainfall the runoff crosses Palmer Road where Palmer Road turns to the left at the bottom of the hill. All of these storm drains deliver runoff directly into the swamp area leading straight to Coleman Lake and ultimately to the Minnesota River. Sadly, the grade of Palmer Road is so steep that street maintenance crews use a significant amount of road salt or other treatments that are ultimately washed into the river by runoff each spring thaw. Water also sheds from the west onto neighboring properties and ultimately follows downhill to the same storm drains.