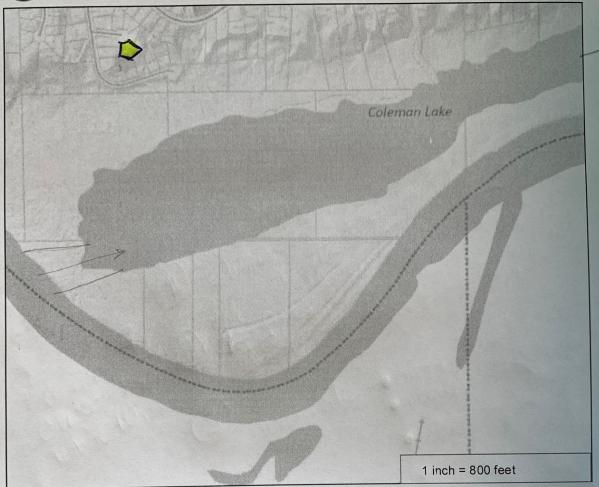

The Applicant's parents live downhill from her and may decide to become part of the backyard project. The backyard drains to a row of homes, across Palmer Road and into Coleman Lake.

Runoff from 11533 Palmer Circle spills into Palmer Circle and runs west to Palmer Road where the street slopes to the south. The water enters storm drains at the lower section of Palmer Road. When there is increased rainfall the runoff crosses Palmer Road where Palmer Road turns to the left at the bottom of the hill. All of these storm drains deliver runoff directly into the swamp area leading straight to Coleman Lake and ultimately to the Minnesota River. Sadly, the grade of Palmer Road is so steep that street maintenance crews use a significant amount of road salt or other treatments that are ultimately washed into the river by runoff each spring thaw. Water also sheds from the west onto neighboring properties and ultimately follows downhill to the same storm drains.