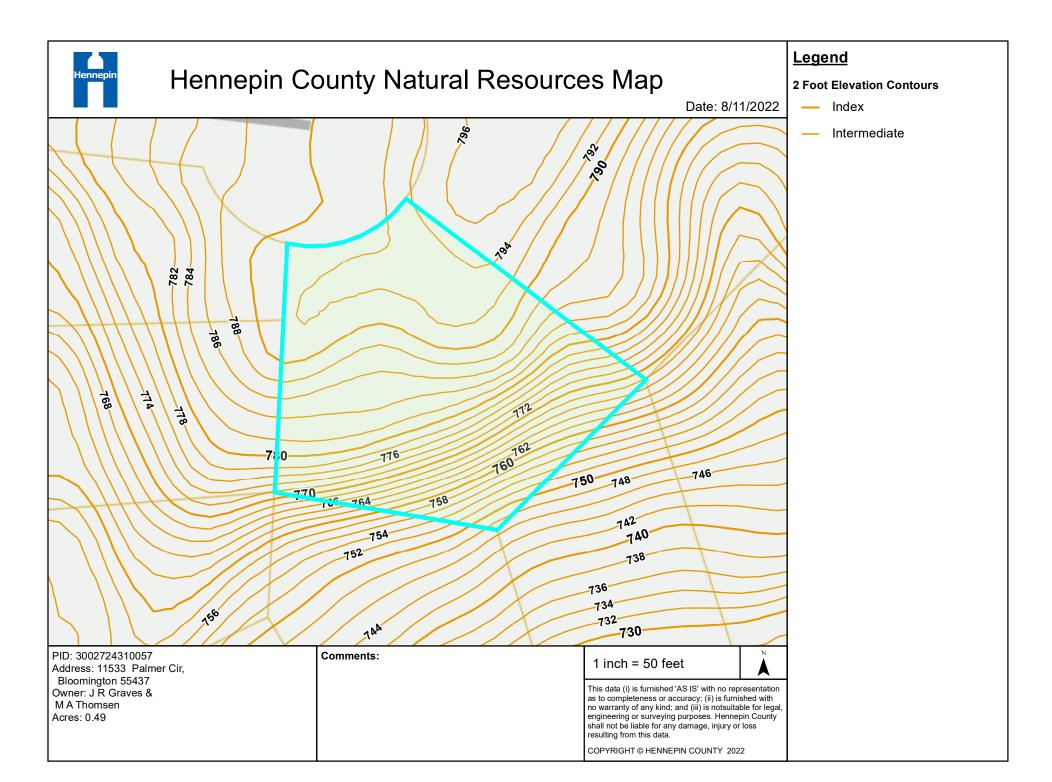

#### **Summary**

The LMRWD received a Cost Share application from a Bloomington resident living at 11522 Palmer Circle. On August 3, 2022, I visited the site. The resident purchased a foreclosed home, which had been declared uninhabitable by the City of Bloomington. A map from Hennepin County GIS is attached showing 2-foot contours of the property. The map shows the very steep backyard, which is within the steep slope overlay zone.

Back Yard (South) - This portion of the property is the more complex area including steep grade, significant erosion concerns, unstable soil, drainage towards Coleman Lake and Minnesota River, invasive species, power lines that are overgrown (Xcel Energy has scheduled line maintenance along the south line of our property for August 2022). Back yard will be the focus of restoration in 2023 after we have learned from this Phase 1 project in 2022.