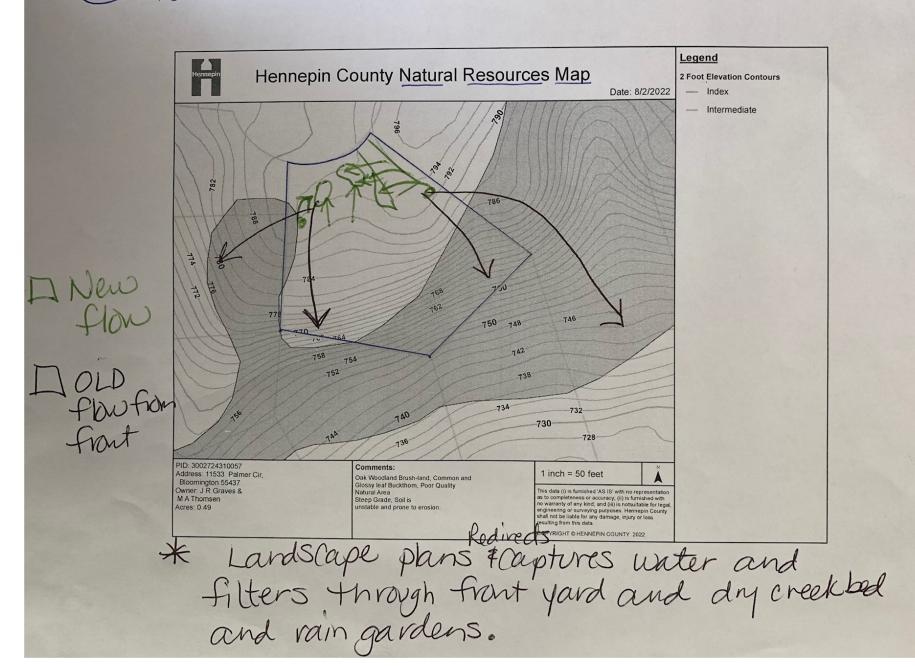

Front Yard (North) - the focus of this grant application.

East Side Yard - 2021 removed buckthorn, regraded to capture rainwater and installed native plants including bee lawn. Work completed by us with no grant funding.

West Side Yard - Presently has erosion problems caused by downspout from the roof sending water to the side and south towards the bluff line. This proposed plan redirects runoff away from the bluff to be filtered and absorbed by the front yard water management features.

Back Yard (South) - This portion of the property is the more complex area including steep grade, significant erosion concerns, unstable soil, drainage towards Coleman Lake and Minnesota River, invasive species, power lines that are overgrown (Xcel Energy has scheduled line maintenance along the south line of our property for August 2022). Back yard will be the focus of restoration in 2023 after we have learned from this Phase 1 project in 2022.

# When the Palmer Circle Watershed Awareness Project is Complete

- A dry creek bed will carry roof/gutter runoff into a rain garden redirecting water that presently runs south and over the bluff.
- Front yard will be regraded to absorb and filter driveway runoff into the yard and a second rain garden instead of allowing driveway runoff to spill into the street
- Native plants will improve soil quality to increase absorption rather shedding water into the storm drains.
- No yard chemicals will be used that would be carried towards Coleman Lake and the Minnesota River.
- Runoff that currently sheds into neighboring properties to the west will be captured and directed to dry creek bed and rain garden.
- · Native plants will require significantly less water than the present turf grass.
- Neighbors will be attracted by the innovative landscaping installation and potentially be inspired to learn how to install water-protective features on their property.
- Native plants will improve the eco-system for beneficial pollinators and wild life.