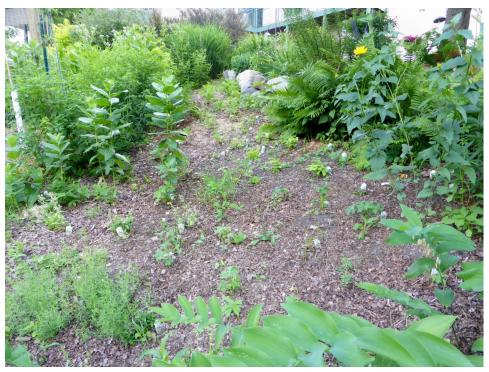

Residents created a trail around the pond so they would have access to maintain the area and also so they could enjoy the area. They have said it is a favorite spot for grandchildren.

Here they used trees to create a terrace for the trail.

More inter-planting

Close up of plantings of a native sedge

Chicken wire is used to protect a Redbud tree from deer Labor Costs (Contractors, Consultants, In-Kind Labor)

|                  |                                |         |           | Requested  | Mataking/In  |             |
|------------------|--------------------------------|---------|-----------|------------|--------------|-------------|
|                  |                                |         |           | Funds from | Matching/In- |             |
| Service Provider | Task                           | # Hours | Rate/Hour | LMRWD      | Kind Funds   | Total       |
| Volunteer        | Clearing, gubbing and planting | 514     | \$12.00   |            | \$ 6,168.00  | \$ 6,168.00 |
|                  |                                |         |           |            |              |             |
|                  |                                |         |           |            |              |             |
|                  |                                |         |           |            |              |             |
|                  |                                |         |           |            |              |             |
|                  |                                |         |           |            |              |             |
|                  |                                |         |           |            |              |             |
|                  |                                |         |           |            |              |             |
|                  |                                |         | Total:    | \$-        | \$ 6,168.00  | \$ 6,168.00 |