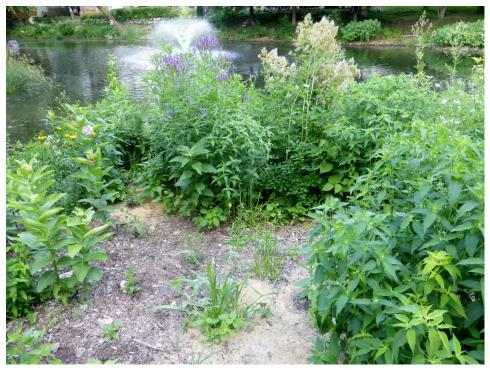

Hennepin County has used this project on tours for new students in the Master Water Steward program. They use it as example of what can be done by volunteers. I visited the site June 30th and the project has turned out extremely well. The homeowners say the water quality in the pond continues to improve in clarity and has noticeably less algae growth.

The Homeowners have been maintaining the previous plantings, which are doing very well. The residents have reported seeing lots of wildlife that they have not seen before, turtles (including a snapping turtle) wood ducks, snakes, salamanders, many different varieties of birds and of course, deer and raccoons.