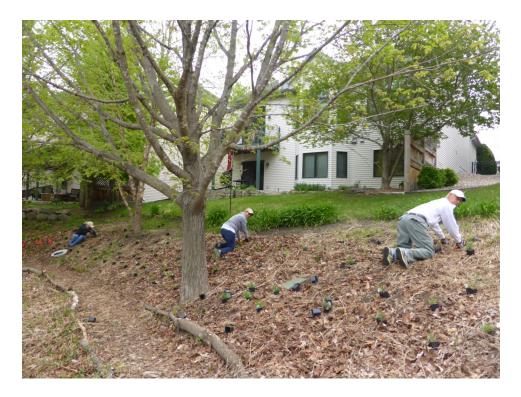

In May of 2019 our committee started work on the fourth and final phase of our retention pond project. This phase was the largest, over 40,000 square feet, and the area with the most invasive vegetation. The area is a very steep hillside and with all of the heavy rains in the summer of 2019 we had to be very careful in how we staged removing invasive weeds to prevent soil erosion. Some of the invasive vegetation we removed included garlic mustard, Tatarian honeysuckle, buckthorn, grapevine, Reed canary grass, crown vetch, nightshade, Hoary allysum, field bindweed, white campion, common mullein and leafy spurge. As we removed invasive vegetation we covered the area with sheets of cardboard and held it in place with the dried vegetation we were removing. This method helped limit erosion but was very time consuming.

The Board has been invited to visit the project

Volunteers planting after vegetation was killed. Vegetation was killed by placing red rosin paper down and covering it with yard waste. Residents collected yard waste from the lawn service hired to maintain the lawns.