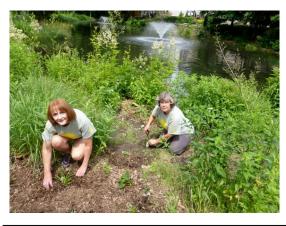

Hennepin County has used this project on tours for new students in the Master Water Steward program. They use it as example of what can be done by volunteers. I visited the site June 30th and the project has turned out extremely well. The homeowners say the water quality in the pond continues to improve in clarity and has noticeably less algae growth.

The Homeowners have been maintaining the previous plantings, which are doing very well. The residents have reported seeing lots of wildlife that they have not seen before, turtles (including a snapping turtle) wood ducks, snakes, salamanders, many different varieties of birds and of course, deer and raccoons.

The Board has been invited to visit the project

Volunteers planting after vegetation was killed. Vegetation was killed by placing red rosin paper down and covering it with yard waste. Residents collected yard waste from the lawn service hired to maintain the lawns.

Volunteers planting

Some native species were planted along the shore-line years ago. Those plants that still existed are now thriving, with the invasive species removed

The residents identified plants that were desirable. Those plants were left in place and new diverse native species were inter-planted.