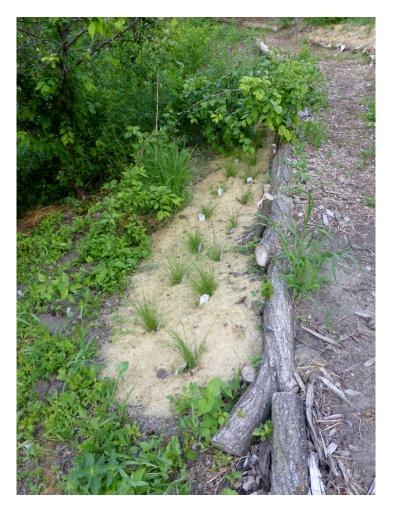

This phase of the project covered a steep slope located on the south end of the pond that was planted with grass and crown vetch; a species that was used for erosion control and has become invasive. The homeowners replaced the grass and crown vetch with native prairie that will improve water quality in the pond and reduce maintenance needs.

Hennepin County has used this project on tours for new students in the Master Water Steward program. They use it as example of what can be done by volunteers. I visited the site June 30th and the project has turned out extremely well. The homeowners say the water quality in the pond continues to improve in clarity and has noticeably less algae growth.

Volunteers planting

Some native species were planted along the shore-line years ago. Those plants that still existed are now thriving, with the invasive species removed

The residents identified plants that were desirable. Those plants were left in place and new diverse native species were inter-planted.