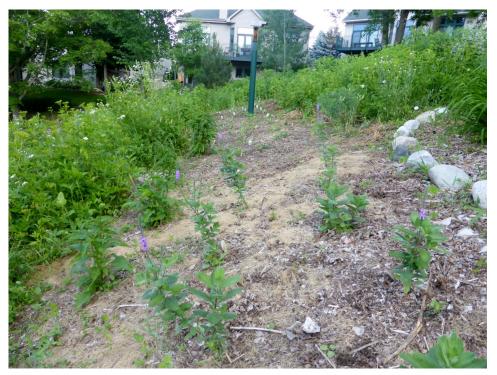

### **Project Description**

The first project was funded by the LMRWD in 2016 and the second in 2017. A third phase was completed in 2018. 2019 is the final phase of the project. The homeowners removed invasive and other undesirable species and with the completion of this project have replanted the entire shore-land around a regional storm water pond. This final phase was the most ambitious phase of the project. Residents have been able to address erosion caused by roof drains and sump pumps that drain to the pond by locating deep rooted plants in areas that have been subject to erosion.

This phase of the project covered a steep slope located on the south end of the pond that was planted with grass and crown vetch; a species that was used for erosion control and has become invasive. The homeowners replaced the grass and crown vetch with native prairie that will improve water quality in the pond and reduce maintenance needs.

The Homeowners have been maintaining the previous plantings, which are doing very well. The residents have reported seeing lots of wildlife that they have not seen before, turtles (including a snapping turtle) wood ducks, snakes, salamanders, many different varieties of birds and of course, deer and raccoons.