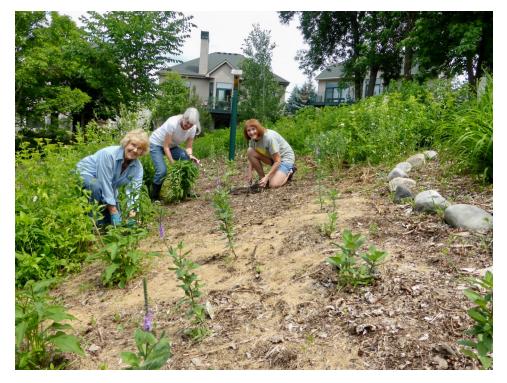

Volunteers planting

Some native species were planted along the shore-line years ago. Those plants that still existed are now thriving, with the invasive species removed

The residents identified plants that were desirable. Those plants were left in place and new diverse native species were inter-planted.