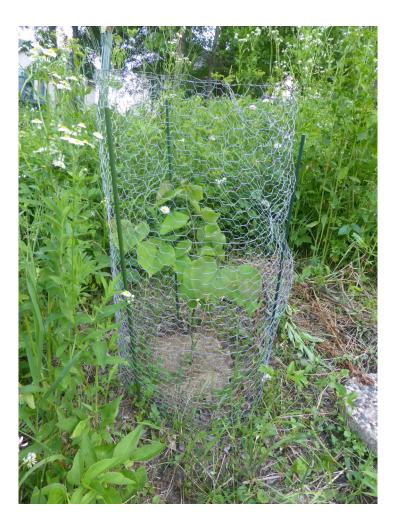

More inter-planting

Close up of plantings of a native sedge

Chicken wire is used to protect a Redbud tree from deer Labor Costs (Contractors, Consultants, In-Kind Labor)

|                  |                                |         |           | Requested  | Mataking/In  |             |
|------------------|--------------------------------|---------|-----------|------------|--------------|-------------|
|                  |                                |         |           | Funds from | Matching/In- |             |
| Service Provider | Task                           | # Hours | Rate/Hour | LMRWD      | Kind Funds   | Total       |
| Volunteer        | Clearing, gubbing and planting | 514     | \$12.00   |            | \$ 6,168.00  | \$ 6,168.00 |
|                  |                                |         |           |            |              |             |
|                  |                                |         |           |            |              |             |
|                  |                                |         |           |            |              |             |
|                  |                                |         |           |            |              |             |
|                  |                                |         |           |            |              |             |
|                  |                                |         |           |            |              |             |
|                  |                                |         |           |            |              |             |
|                  |                                |         | Total:    | \$-        | \$ 6,168.00  | \$ 6,168.00 |