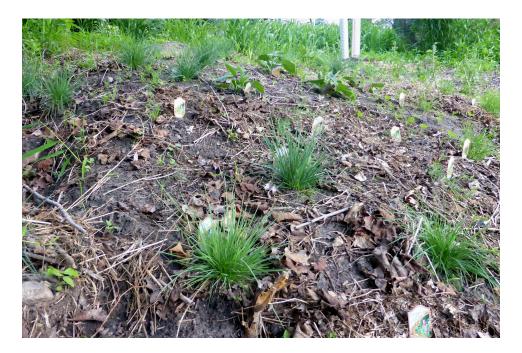

Volunteers planting

Some native species were planted along the shore-line years ago. Those plants that still existed are now thriving, with the invasive species removed

The residents identified plants that were desirable. Those plants were left in place and new diverse native species were inter-planted.

More inter-planting

Close up of plantings of a native sedge

Chicken wire is used to protect a Redbud tree from deer Labor Costs (Contractors, Consultants, In-Kind Labor)

|                  |                                |         |           | Requested  | Mataking/In  |             |
|------------------|--------------------------------|---------|-----------|------------|--------------|-------------|
|                  |                                |         |           | Funds from | Matching/In- |             |
| Service Provider | Task                           | # Hours | Rate/Hour | LMRWD      | Kind Funds   | Total       |
| Volunteer        | Clearing, gubbing and planting | 514     | \$12.00   |            | \$ 6,168.00  | \$ 6,168.00 |
|                  |                                |         |           |            |              |             |
|                  |                                |         |           |            |              |             |
|                  |                                |         |           |            |              |             |
|                  |                                |         |           |            |              |             |
|                  |                                |         |           |            |              |             |
|                  |                                |         |           |            |              |             |
|                  |                                |         |           |            |              |             |
|                  |                                |         | Total:    | \$-        | \$ 6,168.00  | \$ 6,168.00 |